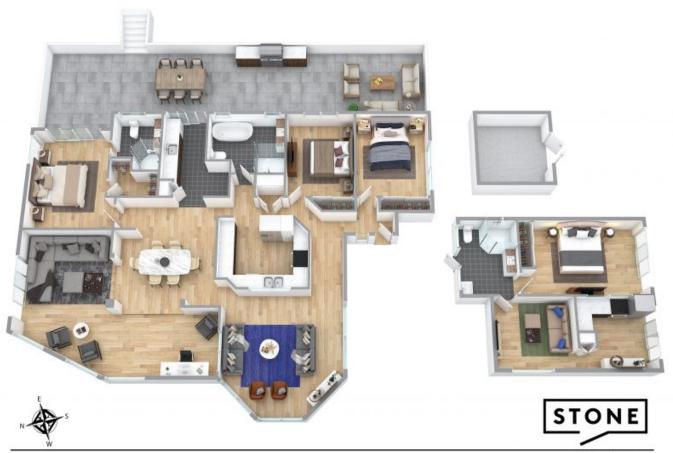

Main Residence:

Enjoy our Queensland lifestyle with a ripping covered alfresco outdoor dining area with built in BBQ for leisurely Saturday and/or Sunday afternoon gatherings in front of the outdoor mounted TV (you will need to install) with a few beers..!! Landscaped, fully fenced backyard (with side access) with garden shed, water tanks for irrigation, fruit trees and ple...

Price:

\$1,080,000

Marcello Giardina 0468 611 953

APPROXIMATE AREA LIVING AREA : 156 m<sup>9</sup> TOTAL AREA : 205 m<sup>2</sup>

Ficer plans and site plans are for illustrative purposes only. They are not part of any legal document or tills and are subject to errors, omitation, and inaccuracies. While levery attempt has been made to enume the eccuracy of this plan, measurements of tokons, vordow, rooms, cupboards etc are approximate only.

APPROXIMATE AREA UNING AREA : 156 m<sup>2</sup> TOTAL AREA : 205 m<sup>2</sup>