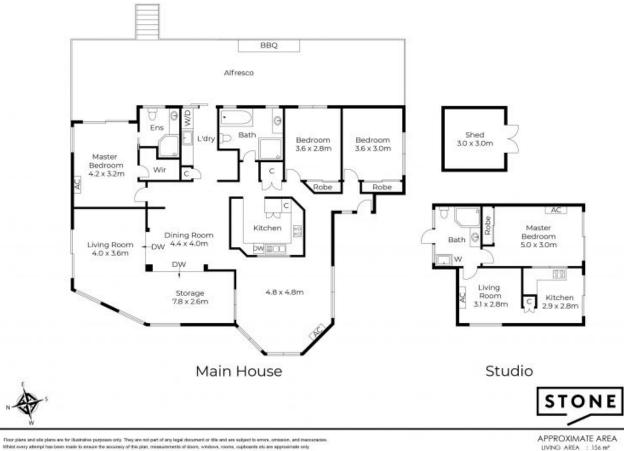

Main Residence:

Enjoy our Queensland lifestyle with a ripping covered alfresco outdoor dining area with built in BBQ for leisurely Saturday and/or Sunday afternoon gatherings in front of the outdoor mounted TV (you will need to install) with a few beers..!! Landscaped, fully fenced backyard (with side access) with garden shed, water tanks for irrigation, fruit trees and ple...

Price:

\$1,080,000

Marcello Giardina 0468 611 953

APPROXIMATE AREA LIVING AREA : 156 m<sup>9</sup> TOTAL AREA : 205 m<sup>2</sup>

Ficer plans and site plans are for illustrative purposes only. They are not part of any legal document or tills and are subject to errors, omitation, and inaccuracies. While levery attempt has been made to enume the eccuracy of this plan, measurements of tokons, vordow, rooms, cupboards etc are approximate only.

APPROXIMATE AREA UNING AREA : 156 m<sup>2</sup> TOTAL AREA : 205 m<sup>2</sup>