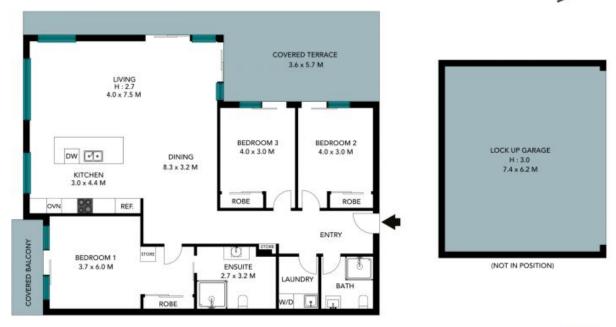

## 28/83 Booralie Road Terrey Hills

...

The floor plan is not to scale; measurements are indicative and in metres. All features included in this 3D plan are for inspiration purposes only.

This is not an exact replica of the property or the position of exterior elements. Plans should not be relied on. Interested parties should make and rely on their own enquiries.