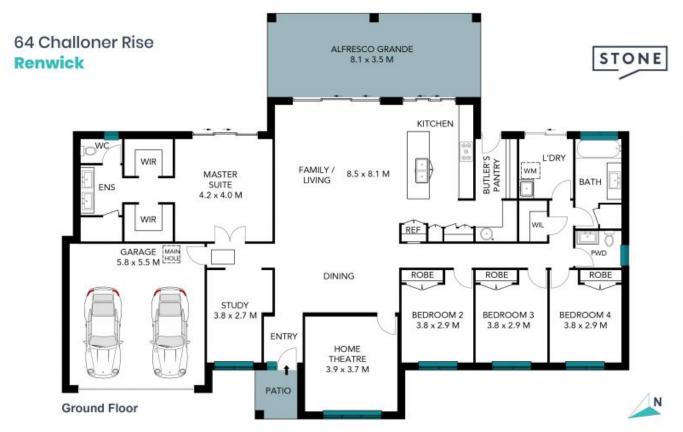

## Flawless Family Elegance

The ultimate in modern family living awaits you here, with every design element having been considered to deliver premium quality, exquisite style and contemporary comfort. A captivating streetscape makes way for beautiful interiors and that embody both elegance and functionality across its expansive flowing floorplan.

A superb kitchen is without doubt the heart of the home, effortlessly incorporated in the gorgeous living area. From here, the large entertainer's terrace is easily accessed, and boasts a leafy outlook across the sprawling backyard. Along with a sumptuous master suite, a media room and home office, not to mention three additional bedrooms, this exceptional home offers everything you could ever want, and a lifestyle of absolute bliss.

- Expansive and light-filled living area includes engineered timber floors and sheer curtains which evoke a sense of cosy warmth
- Large media room and a home office are located at the front of the home and provide great versatility for families