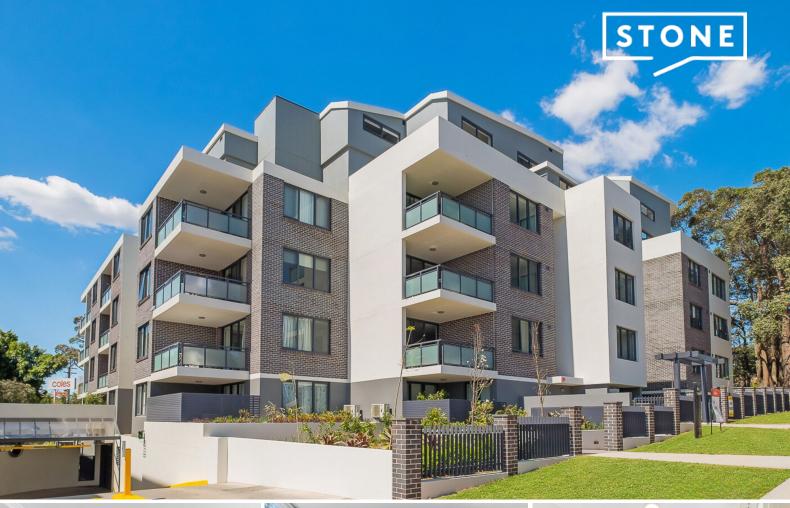

## Stylish 2 Bedroom Apartment with Large Study!

Features:...

- Two large bedrooms with built-in wardrobes

- Spacious study room with window, can be used as a guest room or third bedroom
- Gorgeous balcony perfect for relaxation
- Stylish kitchen with gas stove, open-plan kitchen/dining/living area
- Designated car spot and convenient storage cage

## Location:

- 5-minute walk to Asquith Train Station
- 5-minute drive to Westfield Hornsby
- 4-minute walk to local shops

2

2 🖽

0 0

Inspect:

Price:

Price Guide \$730,000