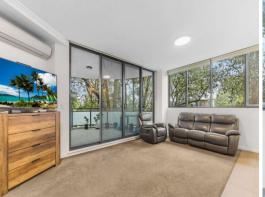

## Stylish 2 Bedroom Apartment with Large Study!

Features:...

- Two large bedrooms with built-in wardrobes

- Spacious study room with window, can be used as a guest room or third bedroom
- Gorgeous balcony perfect for relaxation
- Stylish kitchen with gas stove, open-plan kitchen/dining/living area
- Designated car spot and convenient storage cage