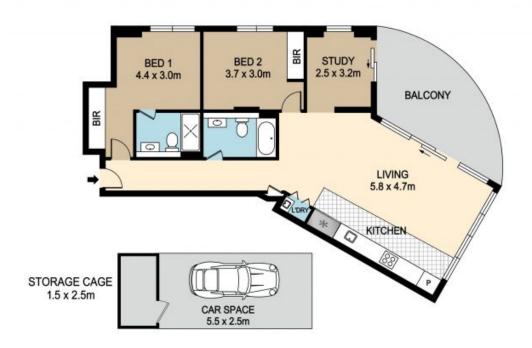

## Stylish 2 Bedroom Apartment with Large Study!

Features:...

- Two large bedrooms with built-in wardrobes

- Spacious study room with window, can be used as a guest room or third bedroom
- Gorgeous balcony perfect for relaxation
- Stylish kitchen with gas stove, open-plan kitchen/dining/living area
- Designated car spot and convenient storage cage

## 38/2 BOUVARDIA STREET, ASQUITH

 $\otimes$ 

DISCLAIMER

PLANS SHOWN ARE FOR MARKETING PURPOSES ONLY, ALL DIMENSIONS ARE APPROXIMATE AND NOT TO SCALE. THEY ARE SUBJECT TO ERRORS AND INACCURACIES AND NO LIABILITY WILL BE ACCEPTED. INTERESTED PARTES SHOULD MAKE THER OWN INQUIRES.