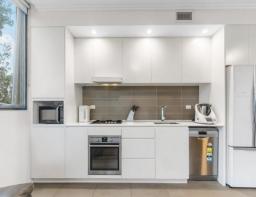

## Stylish 2 Bedroom Apartment with Large Study!

Features:...

- Two large bedrooms with built-in wardrobes

- Spacious study room with window, can be used as a guest room or third bedroom
- Gorgeous balcony perfect for relaxation
- Stylish kitchen with gas stove, open-plan kitchen/dining/living area
- Designated car spot and convenient storage cage