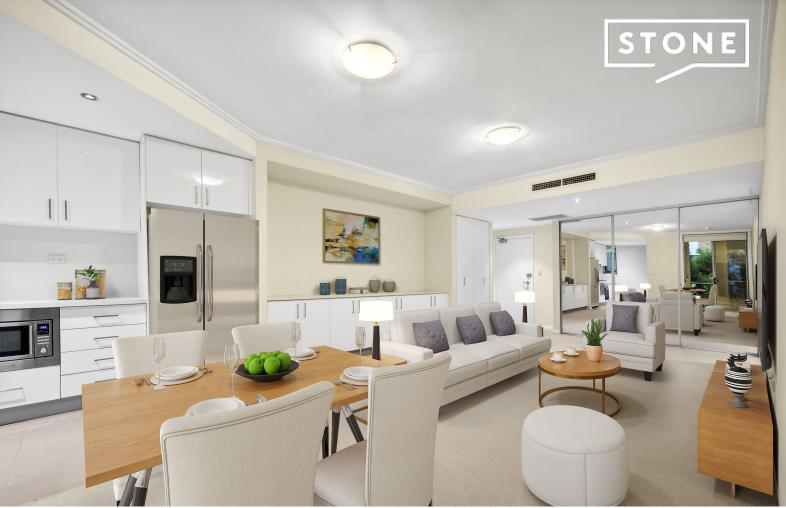

## Huge full brick apartment with walk to everything

Incredibly spacious for a one-bedder, this full brick apartment offers high-quality living with 102 sqm approx. on title in a modern security complex. Featuring an abundance of storage throughout with an oversized lounge and bedroom both lead to the covered balcony, plus there's a separate study. The generous open kitchen features gas cooking and European appliances, while the bathroom is truly stunning with a freestanding bath and separate shower. Stroll to Gordon shopping, eateries and specialty stores. Great as a first home, a downsize or a savvy investment with 750 m walk to rail.

- Vast apartment in a modern security building in the heart of Gordon
- Single-level layout with 102 sqm approx. on title with garden outlook
- Open plan living and dining opens to the covered useable barbecue balcony
- Stone and gas kitchen, cooktop, oven, microwave, and stone benchtops