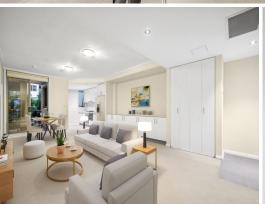

## Huge full brick apartment with walk to everything

Incredibly spacious for a one-bedder, this full brick apartment offers high-quality living with 102 sqm approx. on title in a modern security complex. Featuring an abundance of storage throughout with an oversized lounge and bedroom both lead to the covered balcony, plus there's a separate study. The generous open kitchen features gas cooking and European appliances, while the bathroom is truly stunning with a freestanding bath and separate shower. Stroll to Gordon shopping, eateries and specialty stores. Great as a first home, a downsize or a savvy investment with 750 m walk to rail.

- Vast apartment in a modern security building in the heart of Gordon
- Single-level layout with 102 sqm approx. on title with garden outlook
- Open plan living and dining opens to the covered useable barbecue balcony
- Stone and gas kitchen, cooktop, oven, microwave, and stone benchtops