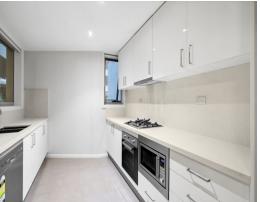

## Huge full brick apartment with walk to everything

Incredibly spacious for a one-bedder, this full brick apartment offers high-quality living with 102 sqm approx. on title in a modern security complex. Featuring an abundance of storage throughout with an oversized lounge and bedroom both lead to the covered balcony, plus there's a separate study. The generous open kitchen features gas cooking and European appliances, while the bathroom is truly stunning with a freestanding bath and separate shower. Stroll to Gordon shopping, eateries and specialty stores. Great as a first home, a downsize or a savvy investment with 750 m walk to rail.

- Vast apartment in a modern security building in the heart of Gordon
- Single-level layout with 102 sqm approx. on title with garden outlook
- Open plan living and dining opens to the covered useable barbecue balcony
- Stone and gas kitchen, cooktop, oven, microwave, and stone benchtops