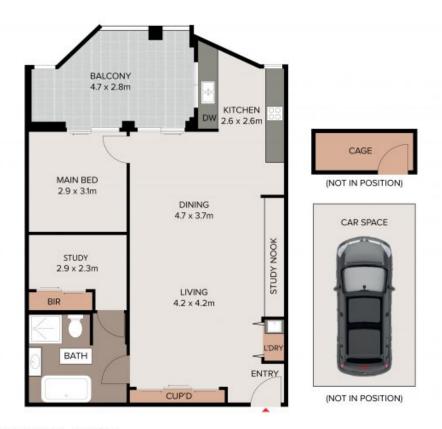

## Huge full brick apartment with walk to everything

Incredibly spacious for a one-bedder, this full brick apartment offers high-quality living with 102 sqm approx. on title in a modern security complex. Featuring an abundance of storage throughout with an oversized lounge and bedroom both lead to the covered balcony, plus there's a separate study. The generous open kitchen features gas cooking and European appliances, while the bathroom is truly stunning with a freestanding bath and separate shower. Stroll to Gordon shopping, eateries and specialty stores. Great as a first home, a downsize or a savvy investment with 750 m walk to rail.

- Vast apartment in a modern security building in the heart of Gordon
- Single-level layout with 102 sqm approx. on title with garden outlook
- Open plan living and dining opens to the covered useable barbecue balcony
- Stone and gas kitchen, cooktop, oven, microwave, and stone benchtops