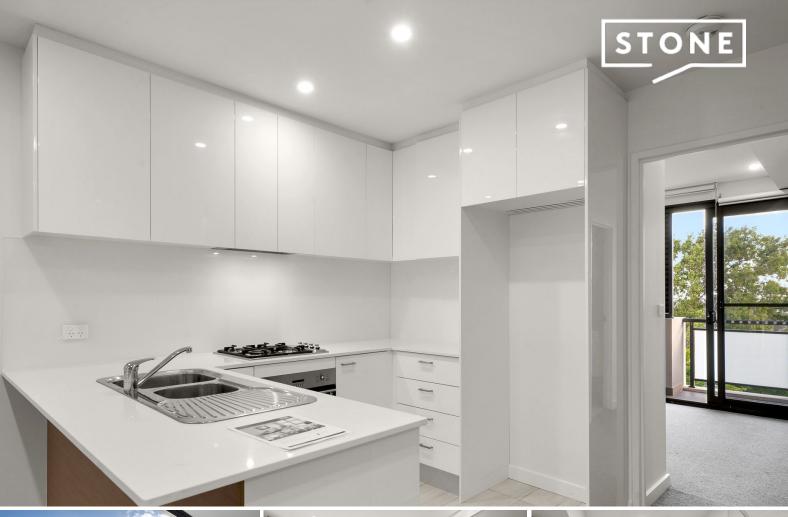

## Modern 2 Bedroom Apartment

This two bedroom architecturally designed apartment located on level 3 is ideally located in Carlingford.

- Two spacious bedrooms both with built in robes
- Quality kitchen finishes including Smeg appliances
- Open plan living flows to sun filled balcony
- Two designer bathrooms (with ensuite to main bedroom), internal laundry with dryer
- Security access to single basement parking with extra storage cage
- -School Catchment for Carlingford West PS and Cumberland HS.