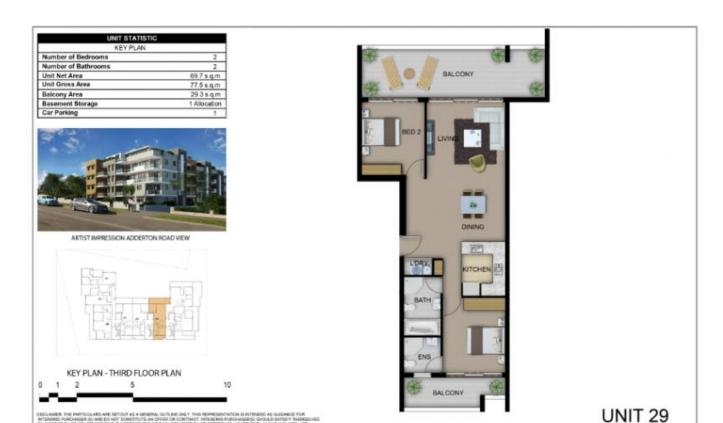

29/110-112 Adderton Road Carlingford, NSW

2 🕮

2 5号

## Modern 2 Bedroom Apartment

This two bedroom architecturally designed apartment located on level 3 is ideally located in Carlingford.

- Two spacious bedrooms both with built in robes
- Quality kitchen finishes including Smeg appliances
- Open plan living flows to sun filled balcony
- Two designer bathrooms (with ensuite to main bedroom), internal laundry with dryer
- Security access to single basement parking with extra storage cage
- -School Catchment for Carlingford West PS and Cumberland HS.

**Price:** \$660 per week **Bond:** \$2,640 **Available Date:** 04/07/2024