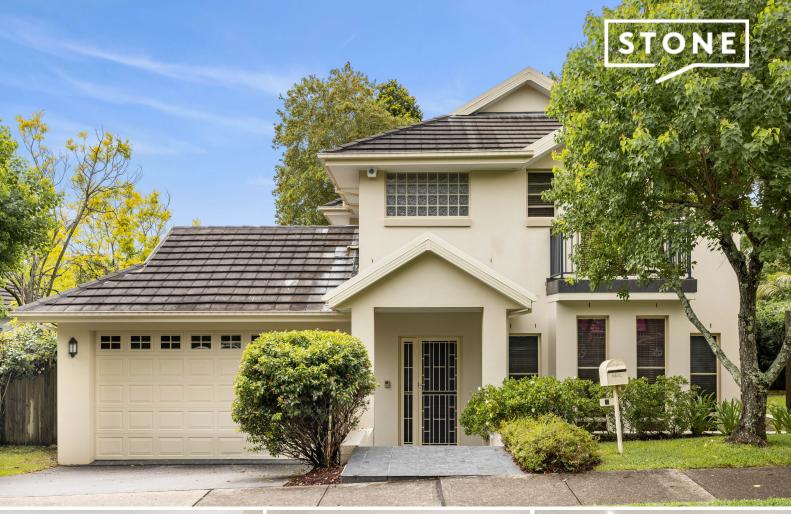

1 Oleander Road Wahroonga, NSW

## Impeccable family home in desirable walk-to-rail location

- Modern gas kitchen with Caesarstone benchtops and breakfast bar
- Casual living flows to covered terrace and child-friendly garden
- Spacious, light-filled dining/living with large square bay windows
- Master with en suite and WIR, 3 further bedrooms, one with balcony
- Large, fully tiled family bathroom with corner spa bath and double vanity
- Guest powder room, laundry room with shower, excellent storage
- Double lock-up garage, timber flooring, ducted AC, alarm system
- Waitara Public catchment, walk to Barker College, Knox, Abbotsleigh