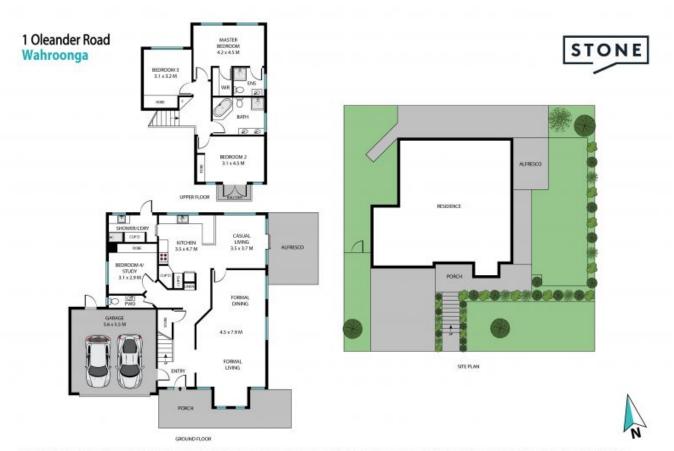

## Impeccable family home in desirable walk-to-rail location

- Modern gas kitchen with Caesarstone benchtops and breakfast bar
- Casual living flows to covered terrace and child-friendly garden
- Spacious, light-filled dining/living with large square bay windows
- Master with en suite and WIR, 3 further bedrooms, one with balcony
- Large, fully tiled family bathroom with corner spa bath and double vanity
- Guest powder room, laundry room with shower, excellent storage
- Double lock-up garage, timber flooring, ducted AC, alarm system
- Waitara Public catchment, walk to Barker College, Knox, Abbotsleigh

**Andy Howden** 0423 264 989

The site plan and floor plan are not to scale; measurements are indicative and in metres. Bushes and trees are placed for illustration purposes. Plans should not be relied on. Interested parties should make and reply on their own enquiries. All other information provided has been collected from reliable sources but cannot be guaranteed for accuracy.