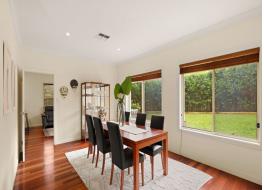

## Impeccable family home in desirable walk-to-rail location

- Modern gas kitchen with Caesarstone benchtops and breakfast bar
- Casual living flows to covered terrace and child-friendly garden
- Spacious, light-filled dining/living with large square bay windows
- Master with en suite and WIR, 3 further bedrooms, one with balcony
- Large, fully tiled family bathroom with corner spa bath and double vanity
- Guest powder room, laundry room with shower, excellent storage
- Double lock-up garage, timber flooring, ducted AC, alarm system
- Waitara Public catchment, walk to Barker College, Knox, Abbotsleigh