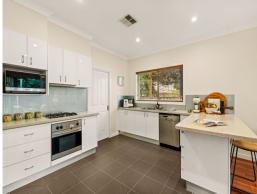

## Impeccable family home in desirable walk-to-rail location

- Modern gas kitchen with Caesarstone benchtops and breakfast bar
- Casual living flows to covered terrace and child-friendly garden
- Spacious, light-filled dining/living with large square bay windows
- Master with en suite and WIR, 3 further bedrooms, one with balcony
- Large, fully tiled family bathroom with corner spa bath and double vanity
- Guest powder room, laundry room with shower, excellent storage
- Double lock-up garage, timber flooring, ducted AC, alarm system
- Waitara Public catchment, walk to Barker College, Knox, Abbotsleigh