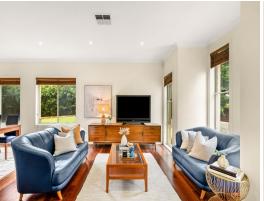

## Impeccable family home in desirable walk-to-rail location

- Modern gas kitchen with Caesarstone benchtops and breakfast bar
- Casual living flows to covered terrace and child-friendly garden
- Spacious, light-filled dining/living with large square bay windows
- Master with en suite and WIR, 3 further bedrooms, one with balcony
- Large, fully tiled family bathroom with corner spa bath and double vanity
- Guest powder room, laundry room with shower, excellent storage
- Double lock-up garage, timber flooring, ducted AC, alarm system
- Waitara Public catchment, walk to Barker College, Knox, Abbotsleigh