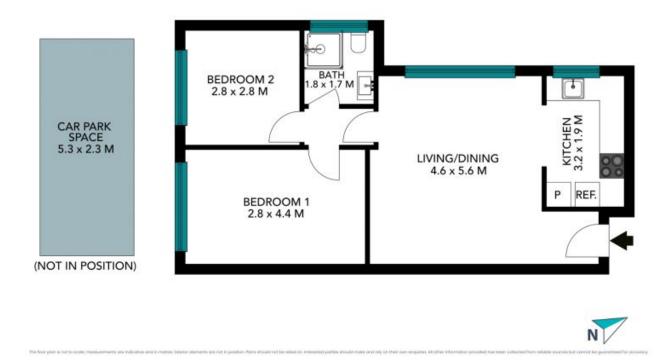

Price:

\$410,000

Aaron Lih 0420 825 598

**Nicola Reilly** 0405 203 525

10/29C Great Western Highway Parramatta

10/29C Great Western Highway Parramatta

The floor plan is not to scale, measurements are indicative and in metres. All features included in this 3D plan are for inspiration purposes only. This is not an exact replica of the property or the position of exterior elements. Mans should not be relied on. Interested parties should make and rely on their own enquiries.