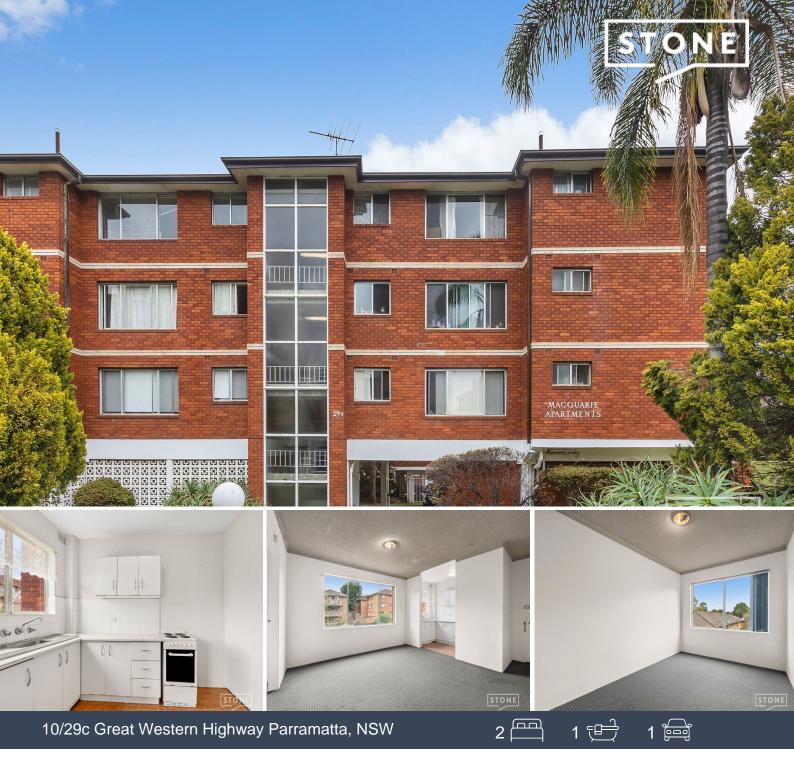

## **Renovators Dream**

This two bedroom apartment in original condition is located on level 2 of a full- brick security block. Perfectly positioned at the rear of the complex offering plenty of natural light. This exceptional opportunity has plenty of potential to renovate and add value to this property.

-Secure building with intercom -Quiet location at rear of the complex -Central location -Double brick construction -Combined living/dining with adjoining kitchen

Disclaimer: This advertisement is a guide only. Whilst all information has been gathered  $\mathsf{f}_{\cdots}$ 

Price:

\$410,000

Aaron Lih 0420 825 598

**Nicola Reilly** 0405 203 525

10/29C Great Western Highway Parramatta

10/29C Great Western Highway Parramatta

The floor plan is not to scale, measurements are indicative and in metres. All features included in this 3D plan are for inspiration purposes only. This is not an exact replica of the property or the position of exterior elements. Mans should not be relied on. Interested parties should make and rely on their own enquiries.