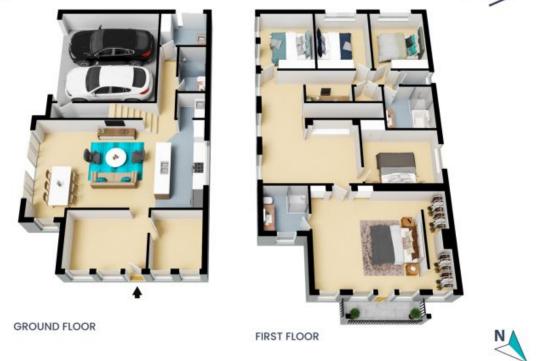

Upstairs, four generous bedrooms await, each offering a haven for relaxation and personal space. The master suite boasts a luxurious ensuite bathroom and walk in robe, a true retreat for unwinding after a long day. Accompanying the bedrooms upstairs is another living space and study nook....

Price:

Contact Agent

.

...

- ..
- ...

48 Neptune Road Leppington

The floor plan is not to scale; measurements are indicative and in metres. All features included in this 3D plan are for inspiration purposes only. This is not an exact replica of the property or the position of exterior elements. Plans should not be relied on. Interested parties should make and rely on their own enquiries.