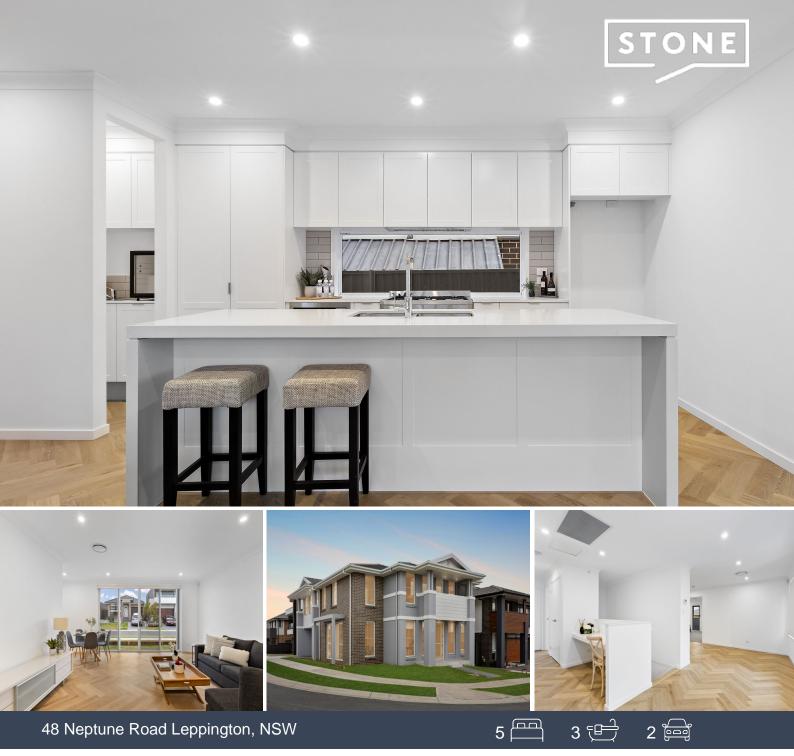

## Luxurious brand new family home in Leppington

This immaculate 5-bedroom home boasts a spacious floorplan, perfect for growing families or those who love to entertain.

Open the grand front door of 48 Neptune Street, Leppington, and step into a world of modern comfort. Imagine yourself in the wide foyer, sunlight streaming through a large window, revealing the first of two spacious living areas. This versatile space is perfect for family movie nights or relaxing evenings in.

Upstairs, four generous bedrooms await, each offering a haven for relaxation and personal space. The master suite boasts a luxurious ensuite bathroom and walk in robe, a true retreat for unwinding after a long day. Accompanying the bedrooms upstairs is another living space and study nook....