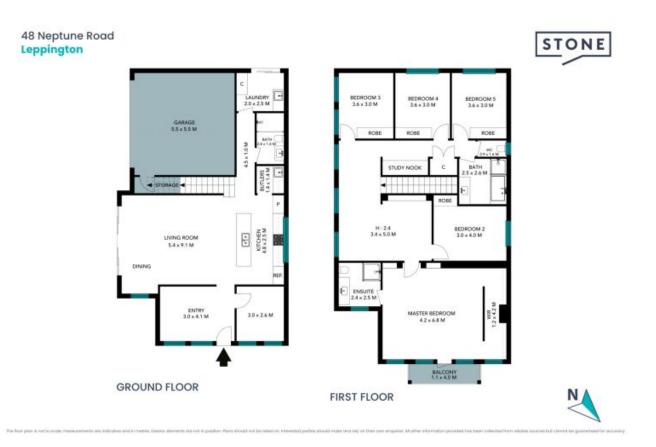

Upstairs, four generous bedrooms await, each offering a haven for relaxation and personal space. The master suite boasts a luxurious ensuite bathroom and walk in robe, a true retreat for unwinding after a long day. Accompanying the bedrooms upstairs is another living space and study nook....

Price:

Contact Agent

.

...

- ..
- ...

48 Neptune Road Leppington

The floor plan is not to scale; measurements are indicative and in metres. All features included in this 3D plan are for inspiration purposes only. This is not an exact replica of the property or the position of exterior elements. Plans should not be relied on. Interested parties should make and rely on their own enquiries.