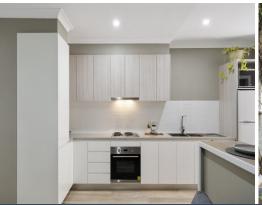

## Features Include:

- One bedroom with robes and ceiling fan
- Large neat and tidy bathroom
- Open plan living and dining space
- Returns \$430 per week
- Spacious kitchen including dishwasher
- In-built laundry and study nook
- Light and airy with front and rear access
- Wooden flooring throughout