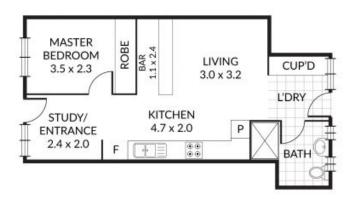

## Features Include:

- One bedroom with robes and ceiling fan
- Large neat and tidy bathroom
- Open plan living and dining space
- Returns \$430 per week
- Spacious kitchen including dishwasher
- In-built laundry and study nook
- Light and airy with front and rear access
- Wooden flooring throughout