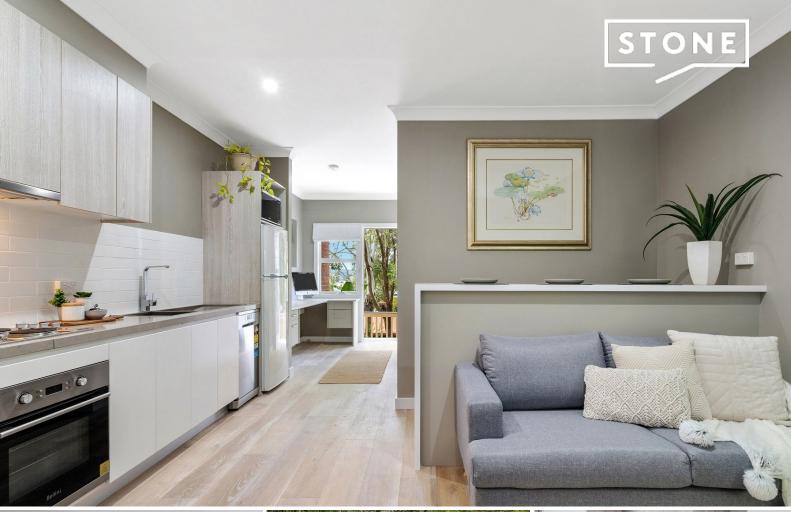

## Conveniently located renovated unit, perfect for first home buyers or savvy investors!

Located just moments to Gosford CBD, this updated one bedroom unit is ideal for investors, first time buyers or those looking for convenience and location.

## Features Include:

- One bedroom with robes and ceiling fan
- Large neat and tidy bathroom
- Open plan living and dining space
- Returns \$430 per week
- Spacious kitchen including dishwasher
- In-built laundry and study nook
- Light and airy with front and rear access
- Wooden flooring throughout