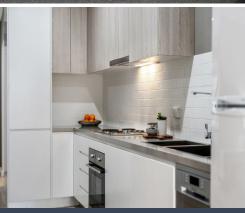

## Features Include:

- One bedroom with robes and ceiling fan
- Large neat and tidy bathroom
- Open plan living and dining space
- Returns \$430 per week
- Spacious kitchen including dishwasher
- In-built laundry and study nook
- Light and airy with front and rear access
- Wooden flooring throughout