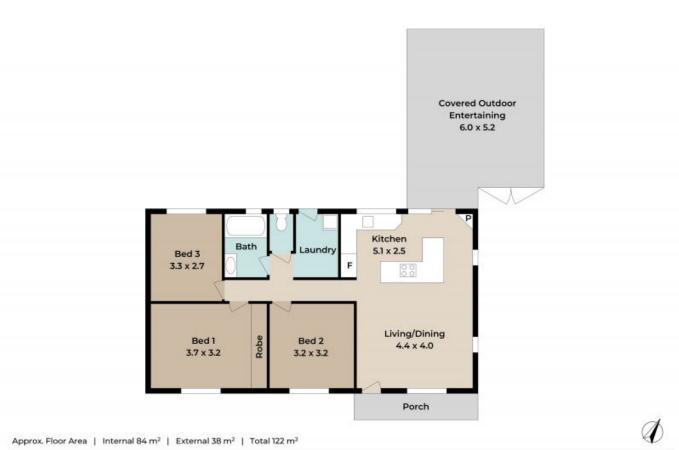

## SO MUCH POTENTIAL

This freshly painted modest home is now on the market and has so much potential to enhance and add your own style and flair both to the house and the gardens.

Offering a light filled tiled open plan living and kitchen area with pitched ceiling and reverse cycle

air-conditioning, 3 bedrooms all with new carpet, laundry with rear door access and a family bathroom. The rear yard is split level and has a covered entertaining /carport space perfect for family gatherings plus a multi-purpose covered area on the raised yard.