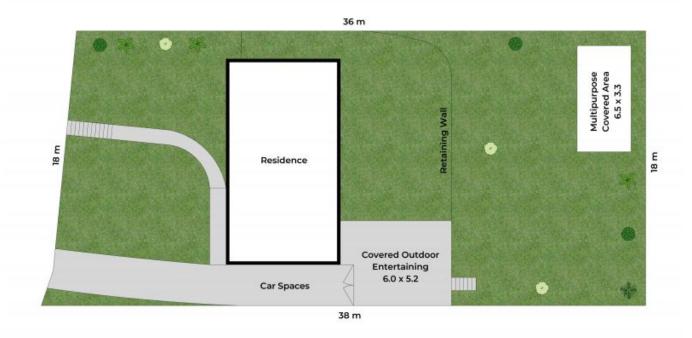

air-conditioning, 3 bedrooms all with new carpet, laundry with rear door access and a family bathroom. The rear yard is split level and has a covered entertaining /carport space perfect for family gatherings plus a multi-purpose covered area on the raised yard.

Lot Area | 656 m<sup>2</sup>

After otherwise states, all dimensions are in mitror. Star amone indicate the spoord director. This plan and information construction is followed a layous explanation and guaranteed to be exact. Internited parties though