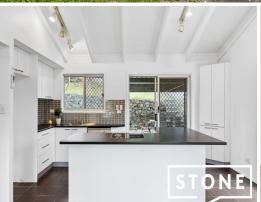

## SO MUCH POTENTIAL

This freshly painted modest home is now on the market and has so much potential to enhance and add your own style and flair both to the house and the gardens.

Offering a light filled tiled open plan living and kitchen area with pitched ceiling and reverse cycle

air-conditioning, 3 bedrooms all with new carpet, laundry with rear door access and a family bathroom. The rear yard is split level and has a covered entertaining /carport space perfect for family gatherings plus a multi-purpose covered area on the raised yard.