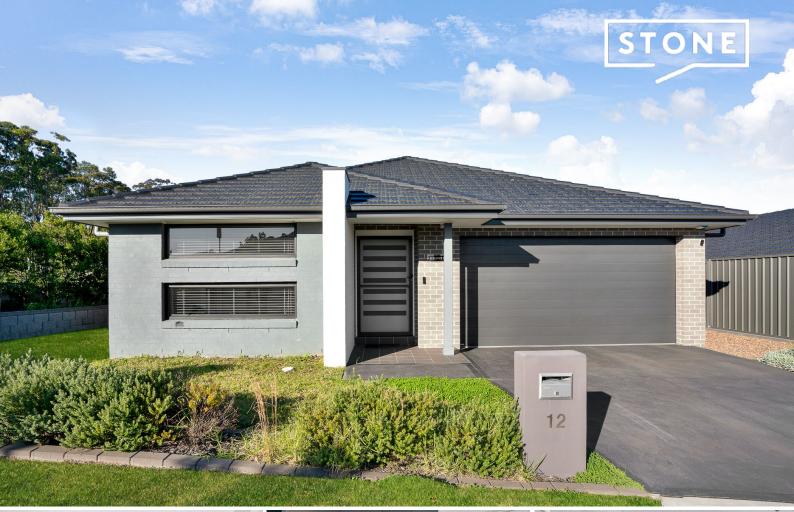

## Elegant 2021-Built Allam Home on Spacious Corner Block

Discover this beautifully designed single-level home, meticulously crafted by Allam Homes in 2021. Positioned on an elevated 482sqm corner block in a peaceful neighborhood, this home promises a perfect blend of modern living and comfort. The heart of the home features a state-of-the-art kitchen with a chef's 5-burner gas cooktop and expansive oven, designed for both culinary excellence and family gatherings. This flows into a spacious family room, media room/office and informal dining area, where natural light and thoughtful design create a welcoming atmosphere.

- Built in 2021 by Allam Homes on a 482sqm elevated corner block

- Three bedrooms, master with en-suite and walk-in robe, others with walk-in and built-in

Price: **Contact Agent** Water Rates:

Council Rates: \$1,341.35/year (approx) \$994.02/year (approx)