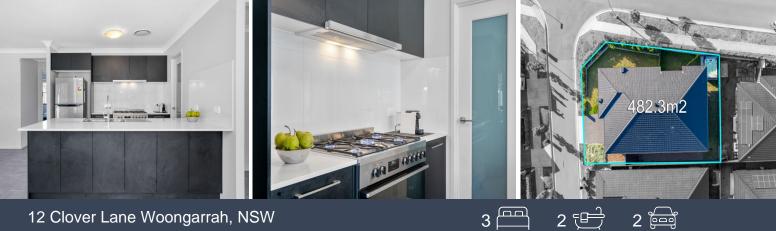

## Elegant 2021-Built Allam Home on Spacious Corner Block

Discover this beautifully designed single-level home, meticulously crafted by Allam Homes in 2021. Positioned on an elevated 482sqm corner block in a peaceful neighborhood, this home promises a perfect blend of modern living and comfort. The heart of the home features a state-of-the-art kitchen with a chef's 5-burner gas cooktop and expansive oven, designed for both culinary excellence and family gatherings. This flows into a spacious family room, media room/office and informal dining area, where natural light and thoughtful design create a welcoming atmosphere.

## 12 Clover Lane, Woongarrah NSW 2259