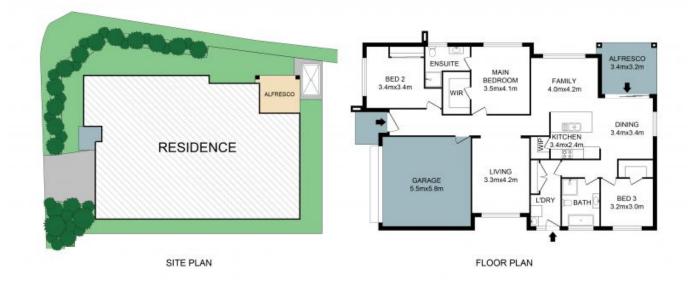

The master suite is a luxurious retreat, boasting a large walk-in robe and a sophisticated en-suite bathroom. The additional two bedrooms are generously sized, each offering privacy and comfort, ideal for a growing family.

- Built in 2021 by Allam Homes on a 482sqm elevated corner block

- Three bedrooms, master with en-suite and walk-in robe, others with walk-in and built-in

Price: **Contact Agent** Water Rates:

Council Rates: \$1,341.35/year (approx) \$994.02/year (approx)

## STONE

The site plan and floor plan are not to scale; measurements are indicative and in metres. Bushes and trees are placed for illustration purposes. Plans should not be relied on. Interested parties should make and rely on their own enquiries. All other information provided has been collected from reliable sources but cannot be guaranteed for accuracy.