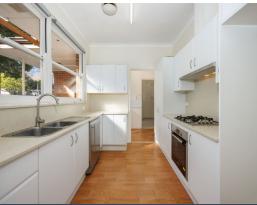

## Features include:

- Spacious living and dining featuring a decorative brick fireplace and large windows that allow sunlight to flood into the home
- Additional living/sunroom with French doors leading to a sunny entertaining courtyard
- Modern kitchen equipped with a gas cooktop and stainless steel appliances
- Master bedroom boasts generous built-in wardrobes
- Two additional well-proportioned bedrooms
- Sleek family bathroom includes an oversized walk-in shower