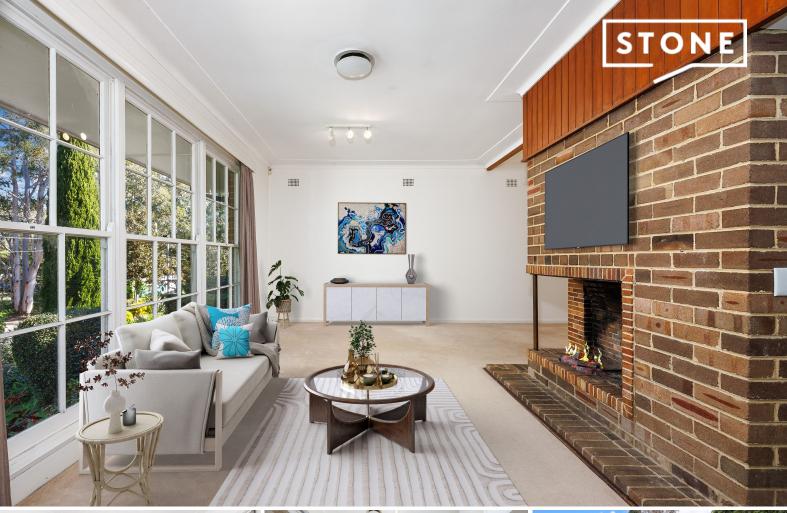

## Features include:

- Spacious living and dining featuring a decorative brick fireplace and large windows that allow sunlight to flood into the home
- Additional living/sunroom with French doors leading to a sunny entertaining courtyard
- Modern kitchen equipped with a gas cooktop and stainless steel appliances
- Master bedroom boasts generous built-in wardrobes
- Two additional well-proportioned bedrooms
- Sleek family bathroom includes an oversized walk-in shower