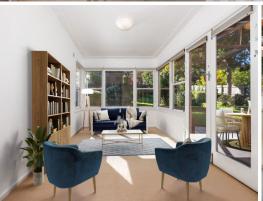

## Features include:

- Spacious living and dining featuring a decorative brick fireplace and large windows that allow sunlight to flood into the home
- Additional living/sunroom with French doors leading to a sunny entertaining courtyard
- Modern kitchen equipped with a gas cooktop and stainless steel appliances
- Master bedroom boasts generous built-in wardrobes
- Two additional well-proportioned bedrooms
- Sleek family bathroom includes an oversized walk-in shower