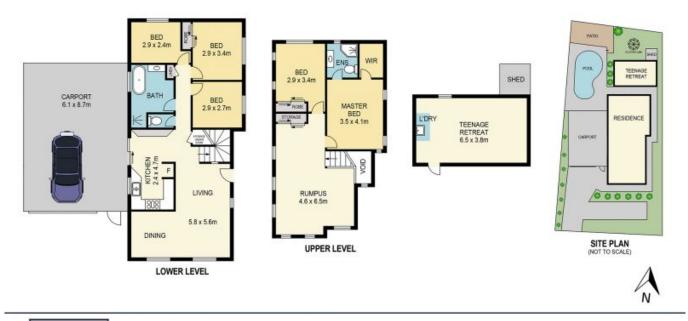

## **Bigger is Best**

Positioned on sundrenched north east facing parcel of land sits this fantastic 5 bedroom family home perfect for the family that is feeling the squeeze. This dual level home includes a large Air conditoned, lined shed that could also be used as another rumpus media room, teenager's retreat or artists studio so there is even MORE Space.

The home has been renovated featuring new carpet in bedrooms, a modern kitchen and modern bathrooms, master with ensuite and walk in wardrobe. The large undercover area, perfect for entertaining as well as a pool. Located approximatley 15 minutes to Windsor Station, and only a short walk to Shops & Schools there is also a bus stop only 20 metres down the street.

Features include

- Two living spaces
- Ducted air conditioning upstairs & split system air ? conditioning downstairs
- Ceiling fans throughout
- Lockup, undercover parking

| Inspect: | Saturday, 21st September 2024 10:30 - 11:00 |
|----------|---------------------------------------------|
|          |                                             |
|          |                                             |