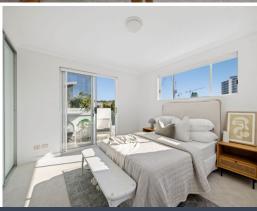

- Eye-catching north-facing 1-bedroom penthouse with treetop vistas
- Spacious master suite with built-in-robe and sunny private balcony
- Modern fully-tiled bathroom with shower over bath, Caesarstone vanity
- Open-plan gas kitchen, Caesarstone benches, glass-tiled splashback
- Sizeable breakfast bar, Blanco oven and dishwasher, brilliant natural light
- Extensive wrap-around north-facing entertaining terrace with glass balustrade  $\,$
- European laundry, linen press, blinds, fresh paint and carpet throughout
   Secure car space with storage cage, visitor parking, security intercom