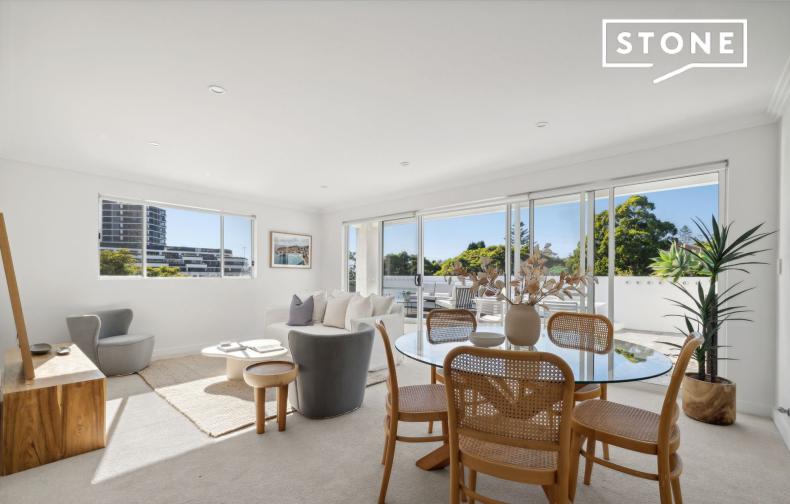

## Live the life on the Beaches? spectacular walk-to-everything penthouse in Dee Why

Experience all Dee Why has to offer, in this superb north-facing, walk-to-everything penthouse suite. With luxurious crisp white finishes and a relaxed Hamptons style, feel right at home in this spectacular apartment, accentuated by the extensive sundrenched wrap-around terrace just made for entertaining. Convenience is yours, just footsteps to buses, local schools, shops, eateries and Dee Why Beach.

- Eye-catching north-facing 1-bedroom penthouse with treetop vistas
- Spacious master suite with built-in-robe and sunny private balcony
- Modern fully-tiled bathroom with shower over bath, Caesarstone vanity
- Open-plan gas kitchen, Caesarstone benches, glass-tiled splashback
- Sizeable breakfast bar, Blanco oven and dishwasher, brilliant natural light
- Extensive wrap-around north-facing entertaining terrace with glass balustrade  $\,$
- European laundry, linen press, blinds, fresh paint and carpet throughout
   Secure car space with storage cage, visitor parking, security intercom