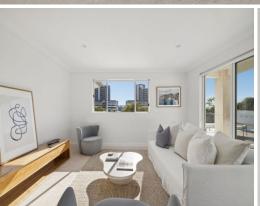

## Live the life on the Beaches? spectacular walk-to-everything penthouse in Dee Why

Experience all Dee Why has to offer, in this superb north-facing, walk-to-everything penthouse suite. With luxurious crisp white finishes and a relaxed Hamptons style, feel right at home in this spectacular apartment, accentuated by the extensive sundrenched wrap-around terrace just made for entertaining. Convenience is yours, just footsteps to buses, local schools, shops, eateries and Dee Why Beach.

- Eye-catching north-facing 1-bedroom penthouse with treetop vistas
- Spacious master suite with built-in-robe and sunny private balcony
- Modern fully-tiled bathroom with shower over bath, Caesarstone vanity
- Open-plan gas kitchen, Caesarstone benches, glass-tiled splashback
- Sizeable breakfast bar, Blanco oven and dishwasher, brilliant natural light
- Extensive wrap-around north-facing entertaining terrace with glass balustrade  $\,$
- European laundry, linen press, blinds, fresh paint and carpet throughout
   Secure car space with storage cage, visitor parking, security intercom