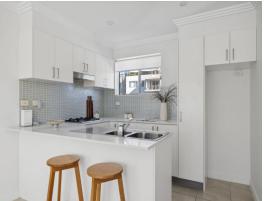

- Eye-catching north-facing 1-bedroom penthouse with treetop vistas
- Spacious master suite with built-in-robe and sunny private balcony
- Modern fully-tiled bathroom with shower over bath, Caesarstone vanity
- Open-plan gas kitchen, Caesarstone benches, glass-tiled splashback
- Sizeable breakfast bar, Blanco oven and dishwasher, brilliant natural light
- Extensive wrap-around north-facing entertaining terrace with glass balustrade  $\,$
- European laundry, linen press, blinds, fresh paint and carpet throughout
   Secure car space with storage cage, visitor parking, security intercom