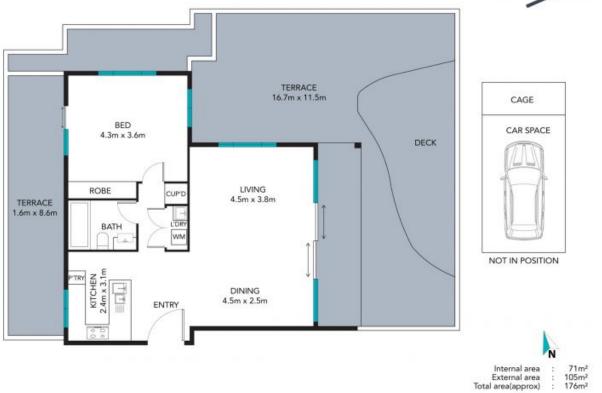

## 21/39-41 Pacific Parade, Dee Why

The site plan and floor plan are not to scale; measurements are indicative and in meters. Bushes and trees are placed for illustration purposes. Plans should not be relied on. Interested parties should make and rely on their own enquirie. All other information provided has been collected from reliable sources but cannot be guaranteed for accuracy.