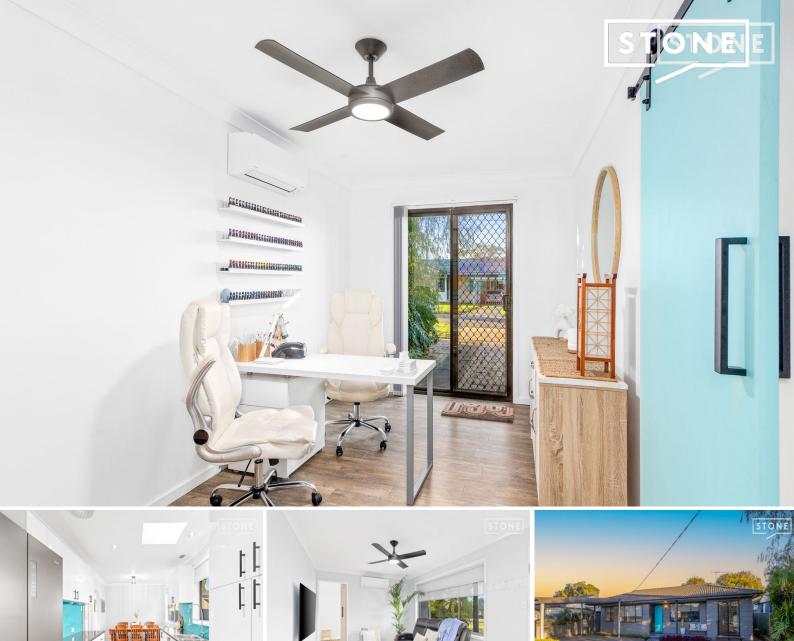

29 Mowbray Avenue Edgeworth, NSW

Beautifully presented home with a few pleasant surprises

This single level home is perfect for families, offering a spacious four-bedroom layout inside and a versatile studio outside. You'll love the modern, skylit kitchen with easy access to the covered alfresco area, perfect for outdoor entertaining. Smart presentation is complemented by a flat, level block ideal for kids and pets to play. Located in a super-convenient spot, school drop-offs are a breeze, and grocery shopping is easy.

- Smartly presented Hardiplank & tiled roof home on north facing 588.1sqm block
- 6-year-old storage / studio with a/c makes a great work shed or breakout space
- A/C to lounge, main and 4th bedrooms, and studio, gas bayonet for heating
- Sky-lit kitchen/dining with updated gas cooktop and electric oven
- Newly renovated 4th bedroom with stylish barn door and separate front glass sliding door access makes a great office or second living space
- Exterior fully repainted, steel double carport at front (4yrs old)
- St Benedict's, Primary ? 300m, Edgeworth Heights Public School 700m
- 3 mins Edgeworth Town Square, 4 mins Cameron Park Plaza, 6 mins freeway