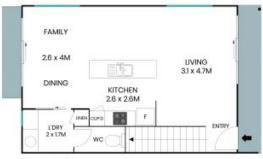

### 74 Bernard Heinze Avenue Moncrieff

BEDROOM 2
3.8 x 2.9M

BATH
21 x 29M

BEDROOM 1
3.1 x 4.7M

BEDROOM 3
3.8 x 2.8M

BEDROOM 3

**Ground Floor** 

Upper Floor

Site Plan

The site plan and floor plan are not to scale; measurements are indicative and in metres. Bushes and trees are placed for illustration purposes. Plans should not be relied on. Interested parties should make and rely on their own enquiries. All other information provided has been collected from reliable sources but cannot be guaranteed for accuracy.