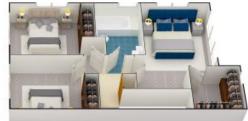

### 74 Bernard Heinze Avenue Moncrieff

BEDROOM 2
3.8 x 2.9M

BATH
21 x 29M

BEDROOM 1
3.1 x 4.7M

BEDROOM 3
3.8 x 2.8M

BEDROOM 3

**Ground Floor** 

Upper Floor

Site Plan

The site plan and floor plan are not to scale; measurements are indicative and in metres. Bushes and trees are placed for illustration purposes. Plans should not be relied on. Interested parties should make and rely on their own enquiries. All other information provided has been collected from reliable sources but cannot be guaranteed for accuracy.

#### Moncrieff

Ground Floor

Upper Floor

Ground Floor

The floor plan is not to scale; measurements are indicative and in metres. All features included in this 8D plan are for inspiration purposes only.

This is not an exact replica of the property or the position of exterior elements. Plans should not be relied on Interested parties should make and rely on their own enquiries.