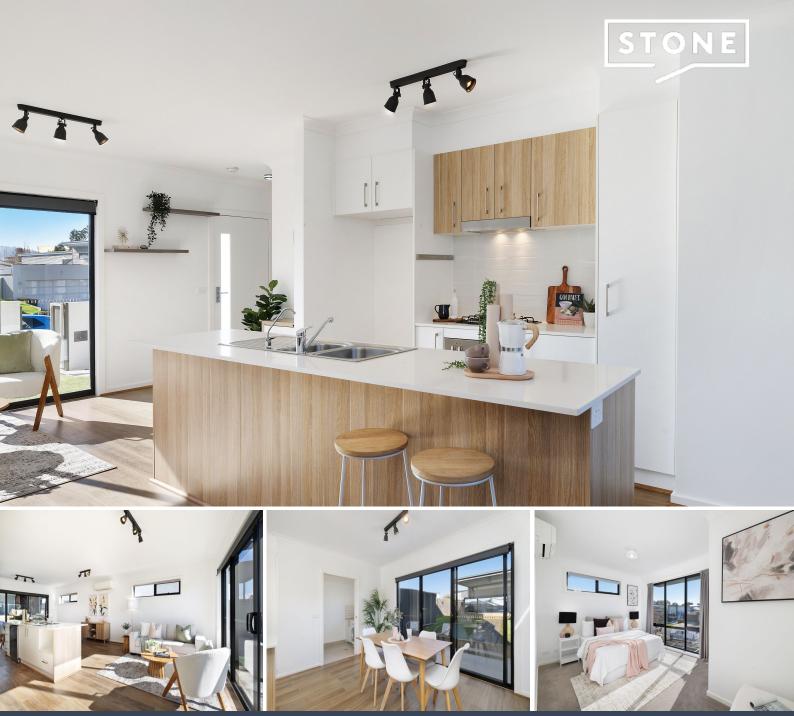

# Separately titled North facing delight!

Discover the perfect blend of modern style and functional living in this elegant home in the family-friendly and vibrant suburb of Moncrieff. Featuring a sleek design and a flexible floorplan, this residence is perfect for those looking for a lifestyle of luxury, convenience and quality.

Step inside and welcome yourself into your north-facing open-plan living space that enjoys ample natural light all throughout the day. With a custom designed kitchen opening onto your living and dining area, your seamless design allows for every occasion, whether preparing the kids for school, interacting with guests or simply a bright atmosphere to get your productive hours in.

Additionally, your downstairs washroom and laundry make for a perfect functionality so all your amenities are at your fingertips.

## Features Overview:

- North facing
- Located a short drive into Gungahlin Town Centre, Casey Marketplace and Amaroo Village i...

**Price:** \$695,000

**Jess Doolan** 0477 775 773

**Alex Ford** 0487 382 549