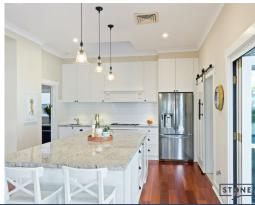

Enjoy living, dining, and outdoor areas that are perfect for effortless poolside hospitality. Updates and additions meld original elegance with an expansive, fluent, and versatile floorplan offering the option of a fifth bedroom, if desired. European appliances and a well-appointed butler's pantry bolster the gas and granite kitchen. A parents' retreat and an air-conditioned garden studio are ideal satellite zones for family harmony.

- Light, spacious, and open plan lounge, dining, and family room flows outdoors
- Bifold doors on three sides seamlessly integrates interiors and terraces
- Granite kitchen, butler's pantry, family sized island breakfast bar,
- European appliances, five-burner gas cooktop, two ovens, abundant storage