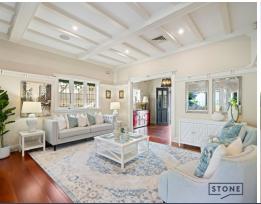

Enjoy living, dining, and outdoor areas that are perfect for effortless poolside hospitality. Updates and additions meld original elegance with an expansive, fluent, and versatile floorplan offering the option of a fifth bedroom, if desired. European appliances and a well-appointed butler's pantry bolster the gas and granite kitchen. A parents' retreat and an air-conditioned garden studio are ideal satellite zones for family harmony.

- Light, spacious, and open plan lounge, dining, and family room flows outdoors
- Bifold doors on three sides seamlessly integrates interiors and terraces
- Granite kitchen, butler's pantry, family sized island breakfast bar,
- European appliances, five-burner gas cooktop, two ovens, abundant storage