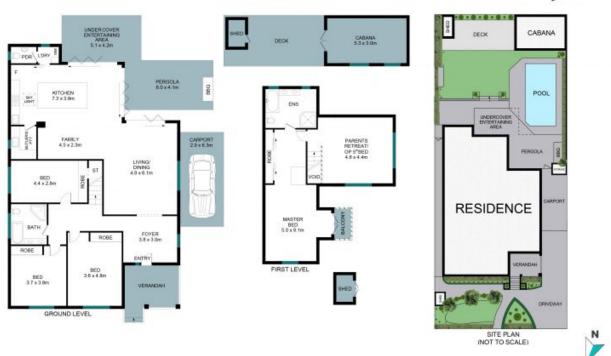

## 22 Paradise Avenue Roseville

The site plan and floor plan are not to scale; measurements are indicative and in metres. Bushes and trees are placed for illustration purposes. Plans should not be relied on. Interested parties should make and rely on their own enquiries. All other information provided has been collected from reliable sources but cannot be guaranteed for accuracy.