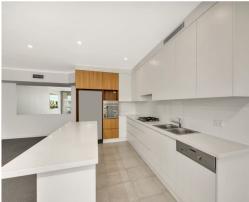

- Prestigious contemporary landmark building regarded as one of Manly's finest
- Extensive light filled living space with separate dining area
- Easy flow to a wide terrace overlooking the Manly Wharf and Manly Cove Beach
- Deluxe kitchen with island bench and stainless steel appliances and gas cooking
- Spacious bedrooms with built-in wardrobes and harbour views
- Main bedroom with walk-through mirrored built in wardrobe and ensuite
- Resort-like pool with sunlit patio and tropical gardens plus lawn with barbecue , and  $\mbox{\sc gym}$  in complex