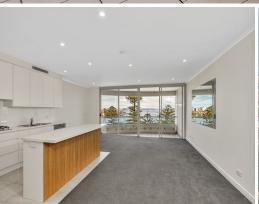

- Prestigious contemporary landmark building regarded as one of Manly's finest
- Extensive light filled living space with separate dining area
- Easy flow to a wide terrace overlooking the Manly Wharf and Manly Cove Beach
- Deluxe kitchen with island bench and stainless steel appliances and gas cooking
- Spacious bedrooms with built-in wardrobes and harbour views
- Main bedroom with walk-through mirrored built in wardrobe and ensuite
- Resort-like pool with sunlit patio and tropical gardens plus lawn with barbecue , and  $\mbox{\sc gym}$  in complex