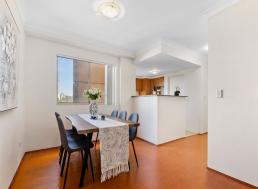

Tucked away in a back street, a five-minute walk from Rockdale Station and shopping plaza, the residence spreads from a kitchen and dedicated dining space, to an oversized living room. An adjoining north-facing balcony and large east-facing windows flood the home with all-day sunshine, and contribute to its inviting ambience.