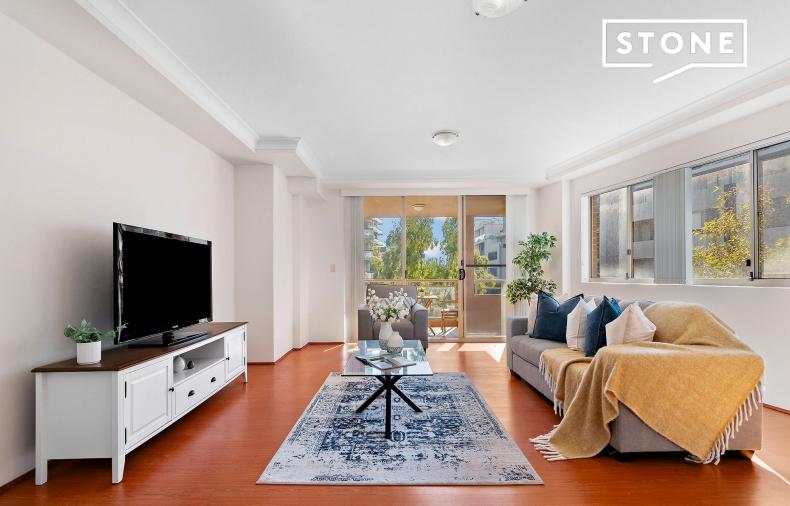

## Oversized Suntrap corner apartment, footsteps from amenities

Soaking up a bright north-easterly aspect and uplifting district views, this immaculate contemporary apartment provides spacious, serene living in an ultra-convenient location.

Tucked away in a back street, a five-minute walk from Rockdale Station and shopping plaza, the residence spreads from a kitchen and dedicated dining space, to an oversized living room. An adjoining north-facing balcony and large east-facing windows flood the home with all-day sunshine, and contribute to its inviting ambience.

Discover the excellent value and lifestyle appeal of this popular pocket within 13km of the CBD, 2.2km from the beach and minutes from the airport.

Property Features:

- Bright north-east facing corner apartment with elevated district views