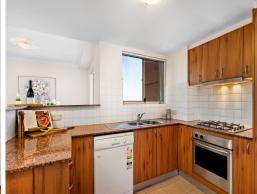

Tucked away in a back street, a five-minute walk from Rockdale Station and shopping plaza, the residence spreads from a kitchen and dedicated dining space, to an oversized living room. An adjoining north-facing balcony and large east-facing windows flood the home with all-day sunshine, and contribute to its inviting ambience.