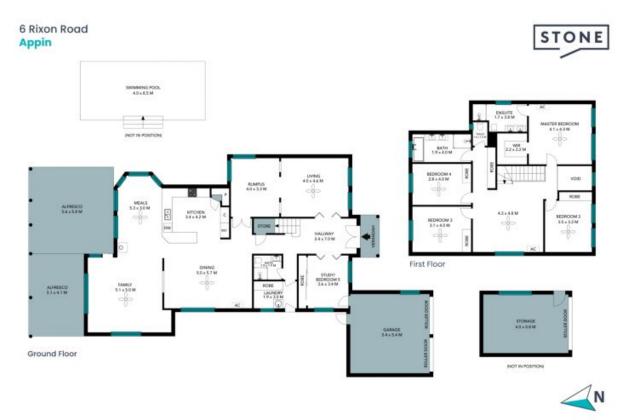

## Features:

- > Large living areas
- > Under stair storage
- > Split system air conditioners

Price:

Contact Agent

Shane Mackaway 0416 910 575

**Shane Mackaway** 0416 910 575

The floor plan is not to scale; measurements are indicative and in metres. All features included in this 3D plan are for inspiration purposes only.

This is not an exact replica of the property or the position of exterior elements. Plans should not be relied on. Interested parties should make and rely on their own enquiries.

The floor plans is not to social measurements are indicative and its medical beautiful medical examples of the posture in the plans about the product of the posture in the