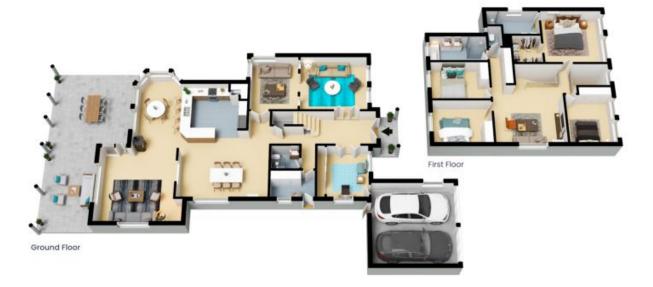

## Features:

- > Large living areas
- > Under stair storage
- > Split system air conditioners

Price:

Contact Agent

Shane Mackaway 0416 910 575

**Shane Mackaway** 0416 910 575

The floor plan is not to scale; measurements are indicative and in metres. All features included in this 3D plan are for inspiration purposes only.

This is not an exact replica of the property or the position of exterior elements. Plans should not be relied on. Interested parties should make and rely on their own enquiries.

The floor plans is not to social measurements are indicative and its medical beautiful medical examples of the posture in the plans about the product of the posture in the