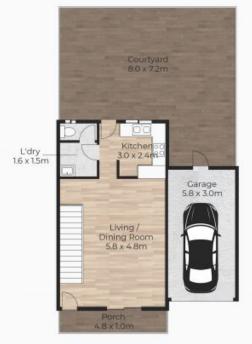

**Ibrahim Sulvic** 0421 564 841

Ground Floor

First Floor

Erin Cumming | 0466 573 342

13/136 Smith Rd, Woodridge Internal Size: 74sqm | External: 69sqm | Total Size: 143sqm