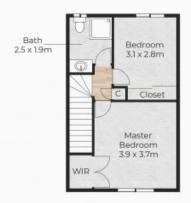

**Ibrahim Sulvic** 0421 564 841

Ground Floor

First Floor

Erin Cumming | 0466 573 342

13/136 Smith Rd, Woodridge Internal Size: 74sqm | External: 69sqm | Total Size: 143sqm