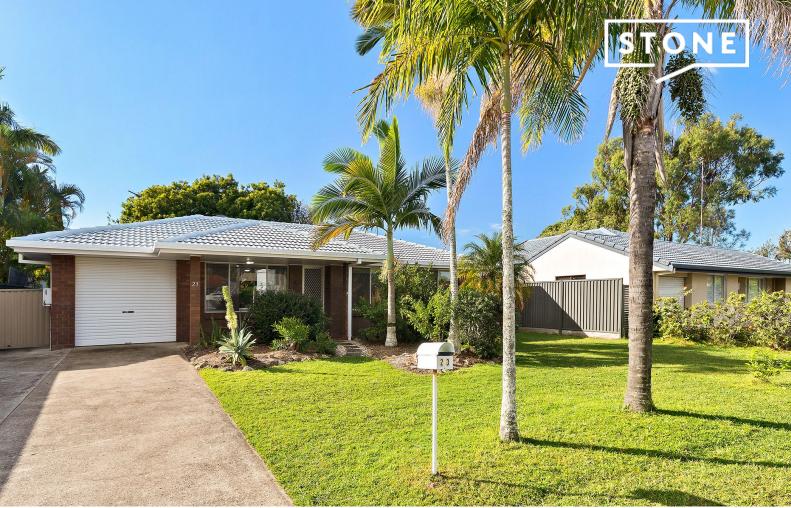

23 Dotterel Drive Burleigh Waters, QLD

3 🕮

## Cosy lifestyle haven in sought after location

In a sought-after neighbourhood, this comfortable yet appealing home offers the simplicity of a single level layout, with options to add further value or rebuild. The neat interiors provide airy open plan living, complemented by a north facing backyard bathed in sunshine. Footsteps from Dotterel Park, the 603sqm level block is a short bike ride to beaches, shops or James Street.

- Air conditioned lounge room flows to dining area with view to easycare garden
- Generous lawn, plentiful space for barbecues or to build an entertaining deck
- Light filled kitchen includes practical cabinetry, pantry and ample benchspace
- Three good sized bedrooms serviced by tidily appointed bathroom, separate  $\mbox{\ensuremath{w/c}}$
- Internal entry to lock-up garage, spacious shed to store bikes and surfboards
   Great property for first homebuyers, savvy investor, downsizers, renovators or builders
- Fruit trees including, bananas, mandarin and macadamia.
- Central to Stockland Burleigh Heads, markets and Burleigh Heads State School