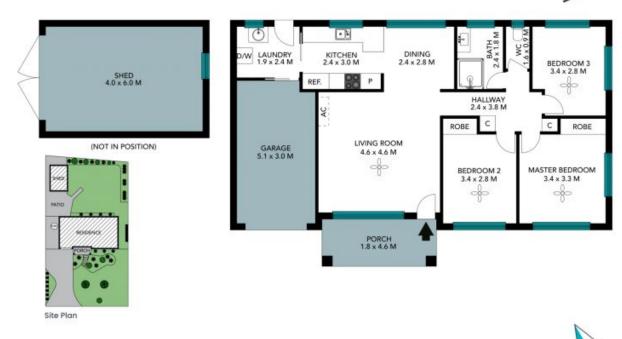

## 23 Dotterel Drive Burleigh Waters

The site plan and floor plan are not to scale; measurements are indicative and in metres. Bushes and trees are placed for illustration purposes. Plans should not be relied on. Interested parties should make and rely on their own enquiries. All other information provided has been collected from reliable sources but cannot be guaranteed for accuracy.