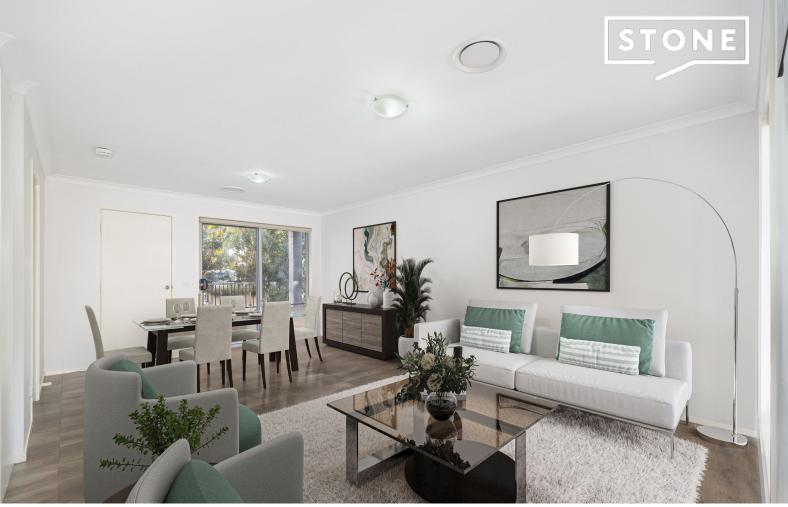

## Modern Family Haven in Franklin

Features Overview:

- NBN connected with FTTP

- Age: 14 years (built in 2010)

- EER (Energy Efficiency Rating): 6.0 Stars

Sizes (Approx)

- Internal Living: 104.92 sqm

- Porch: 3.64

- Garage: 19.30 sqm

- Total Residence: 127.86 sqm

- Block Size: 229 sqm

Prices

3 1 1

Saturday, 21st September 2024 12:15 - 12:45

**Price:** \$699,000+

Inspect: