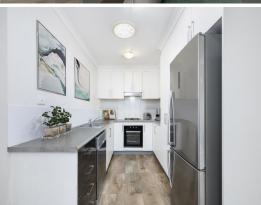

## Modern Family Haven in Franklin

Features Overview:

- NBN connected with FTTP

- Age: 14 years (built in 2010)

- EER (Energy Efficiency Rating): 6.0 Stars

Sizes (Approx)

- Internal Living: 104.92 sqm

- Porch: 3.64

- Garage: 19.30 sqm

- Total Residence: 127.86 sqm

- Block Size: 229 sqm

Prices

3 1 1

Saturday, 21st September 2024 12:15 - 12:45

**Price:** \$699,000+

Inspect: