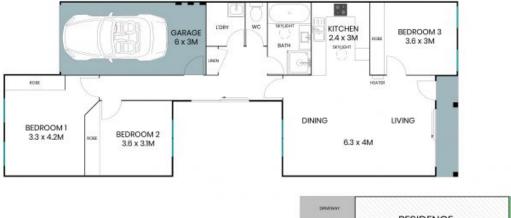

## Modern Family Haven in Franklin

Features Overview:

- NBN connected with FTTP

- Age: 14 years (built in 2010)

- EER (Energy Efficiency Rating): 6.0 Stars

Sizes (Approx)

- Internal Living: 104.92 sqm

- Porch: 3.64

- Garage: 19.30 sqm

- Total Residence: 127.86 sqm

- Block Size: 229 sqm

Prices

3 1 1

Saturday, 21st September 2024 12:15 - 12:45

**Price:** \$699,000+

Inspect:

**Jess Smith** 0410 125 475

**Alex Ogbonna** 0423 535 024

The site plan and floor plan are not to scale; measurements are indicative and in metres. Bushes and trees are placed for illustration purposes. Plans should not be relied on. Interested parties should make and rely on their own enquiries. All other information provided has been collected from reliable sources but cannot be guaranteed for accuracy.