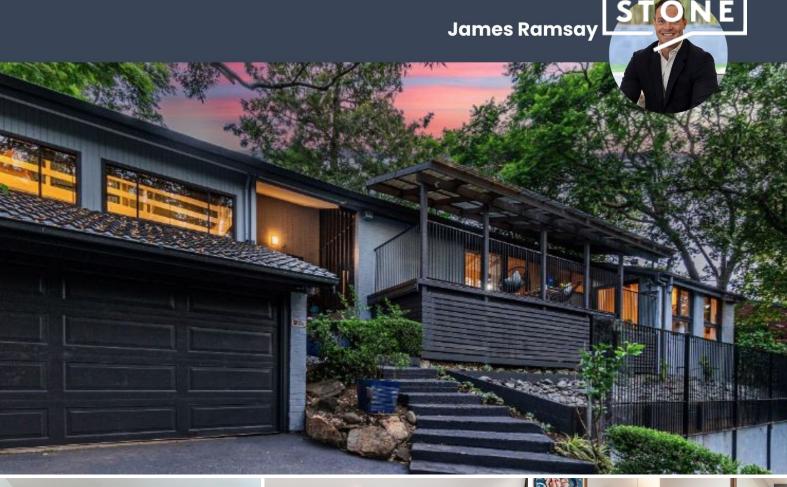

23 Ashley Avenue West Pennant Hills, NSW

3 🖽

## Charming split level in a peaceful location

...

- Large 923 sqm parcel on the high side of the street
- Extra mezzanine space in the second master suite
- Freshly painted, split system a/c, high ceilings, timber flooring
- 30 minutes to Sydney CBD
- Zoned for Murray Farm Public School and Carlingford High School