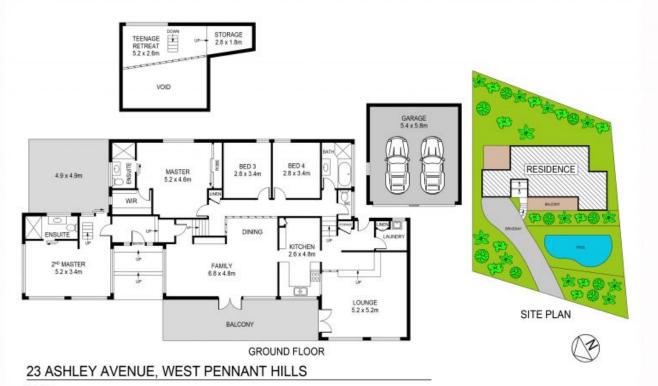

## Charming split level in a peaceful location

...

- Large 923 sqm parcel on the high side of the street
- Extra mezzanine space in the second master suite
- Freshly painted, split system a/c, high ceilings, timber flooring
- 30 minutes to Sydney CBD
- Zoned for Murray Farm Public School and Carlingford High School

Price:

Sold by James Ramsay

**James Ramsay** 0420 665 913

DISCLAIMER:

PLANS SHOWN ARE FOR MARKETING PURPOSES ONLY, ALL DIMENSIONS ARE APPROXIMATE AND NOT TO SCALE. THEY ARE SUBJECT TO ERRORS AND INACCURACES AND NO LIABILITY WILL BE ACCEPTED. INTERESTED PARTIES SHOULD MAKE THEIR OWN INQUIRES.