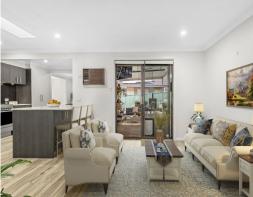

- > 4 large bedrooms including ensuite to the master
- > A versatile floor plan with large windows allowing for natural light, garden views and easy flow for entertaining.
- > Beautifully renovated kitchen with loads of storage and ample bench space overlooking large undercover entertaining area.
- > Oversized bathroom with floor the ceiling tiles, freestanding claw bathtub and double vanity
- > Large 6.5mx5.5m double lockup garage.
- > Reverse cycle air conditioning, fans in all bedrooms and 8.5kw solar system.