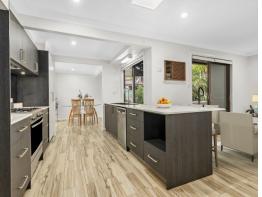

- > 4 large bedrooms including ensuite to the master
- > A versatile floor plan with large windows allowing for natural light, garden views and easy flow for entertaining.
- > Beautifully renovated kitchen with loads of storage and ample bench space overlooking large undercover entertaining area.
- > Oversized bathroom with floor the ceiling tiles, freestanding claw bathtub and double vanity
- > Large 6.5mx5.5m double lockup garage.
- > Reverse cycle air conditioning, fans in all bedrooms and 8.5kw solar system.