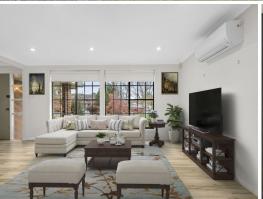

- > 4 large bedrooms including ensuite to the master
- > A versatile floor plan with large windows allowing for natural light, garden views and easy flow for entertaining.
- > Beautifully renovated kitchen with loads of storage and ample bench space overlooking large undercover entertaining area.
- > Oversized bathroom with floor the ceiling tiles, freestanding claw bathtub and double vanity
- > Large 6.5mx5.5m double lockup garage.
- > Reverse cycle air conditioning, fans in all bedrooms and 8.5kw solar system.