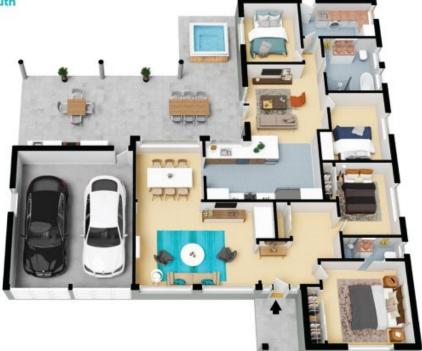

## 25 Griffiths Avenue Camden South

The floor plan is not to scale; measurements are indicative and in metres. All features included in this 3D plan are for inspiration purposes only.

This is not an exact replica of the property or the position of exterior elements. Plans should not be relied on. Interested parties should make and rely on their awn enquiries.

25 Griffiths Avenue STONE Camden South LAUNDRY 1.9 x 3.7 M 2.0 x 2.0 M O BATH 3.0 x 2.7 M FAMILY 4.1 x 3.7 M ALFRESCO 4.7 x 11.0 M BEDROOM 3 3.6 x 2.7 M BBQ BBQ -N DW SWIMMING POOL 8.0 x 4.2 M DINING 3.0 x 3.2 M KITCHEN 3.0 x 5.3 M GARAGE 6.5 x 5.5 M LIVING 3.9 x 5.5 M HALLWAY 3.6 x 3.6 M ROLLER DOOR ROLLER DOOR

The Floor plan is not to scrak measurements are inducative and in melters. Design elements are not in position. Plant should not be releaded in melters and not in position. Plant should not be ideal on invested by according to

MASTER BEDROOM 3.7 x 3.8 M

(NOT IN POSITION)