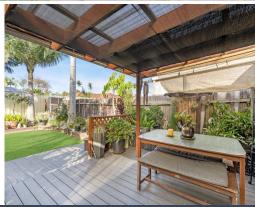

Property Highlights:

- 3 bedrooms with built-ins & ceiling fans.
- Spacious main bathroom with both bath & shower.
- Expansive & central kitchen with modern appliances, generous breakfast bar & plenty of storage space.
- Dining area overlooks the fully fenced backyard.
- Open plan loungeroom.
- Single lock-up garage with automatic door & internal access.
- Neat & tidy laundry.