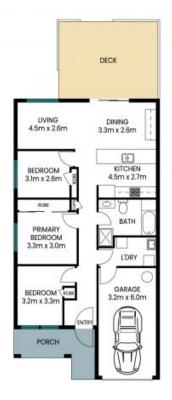

## 35A Treeview Place Mardi

Internal Area: 85 sqm External Area: 33 sqm Garage Area: 19 sqm Total Area: 137 sqm

PLEASE NOTE: These Floor and Site Plans have been generated for marketing purposes and are to be used as a guide only.

While all care is taken, no guarantee can be given in respect of accuracy, sizes and dimensions are approximate, actual may vary