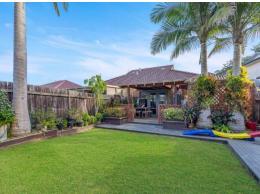

Property Highlights:

- 3 bedrooms with built-ins & ceiling fans.
- Spacious main bathroom with both bath & shower.
- Expansive & central kitchen with modern appliances, generous breakfast bar & plenty of storage space.
- Dining area overlooks the fully fenced backyard.
- Open plan loungeroom.
- Single lock-up garage with automatic door & internal access.
- Neat & tidy laundry.