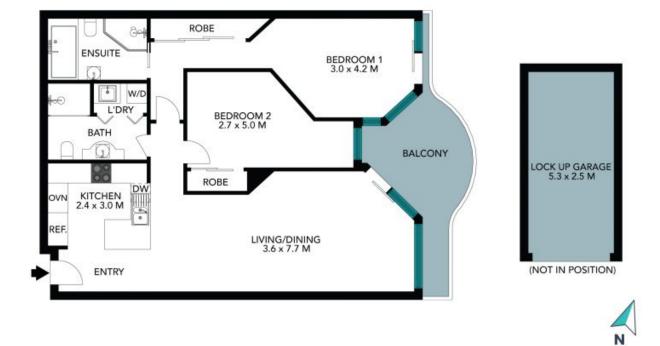

## 24/1161-1171 Pittwater Road Collaroy, NSW

SOLD \$1,355.000 Price: Council Rates: \$404.00 p/q Water Rates: \$171.00 p/q

**Trent McKay** 0419 288 867

**Irena Allen** 0488 609 961

24/1161-1171 Pittwater Road Collaroy

The floor plan is not to scale; measurements are indicative and in metres. All features included in this 3D plan are for inspiration purposes only. This is not an exact replica of the property or the position of exterior elements. Plans should not be relied an. Interested parties should make and rely on their awn enquiries. 24/1161-1171 Pittwater Road Collaroy