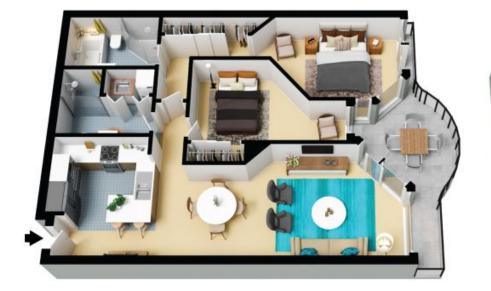

SOLD \$1,355.000 Price: Council Rates: \$404.00 p/q Water Rates: \$171.00 p/q

**Trent McKay** 0419 288 867

**Irena Allen** 0488 609 961

24/1161-1171 Pittwater Road Collaroy

The floor plan is not to scale; measurements are indicative and in metres. All features included in this 3D plan are for inspiration purposes only. This is not an exact replica of the property or the position of exterior elements. Plans should not be relied an. Interested parties should make and rely on their awn enquiries. 24/1161-1171 Pittwater Road Collaroy