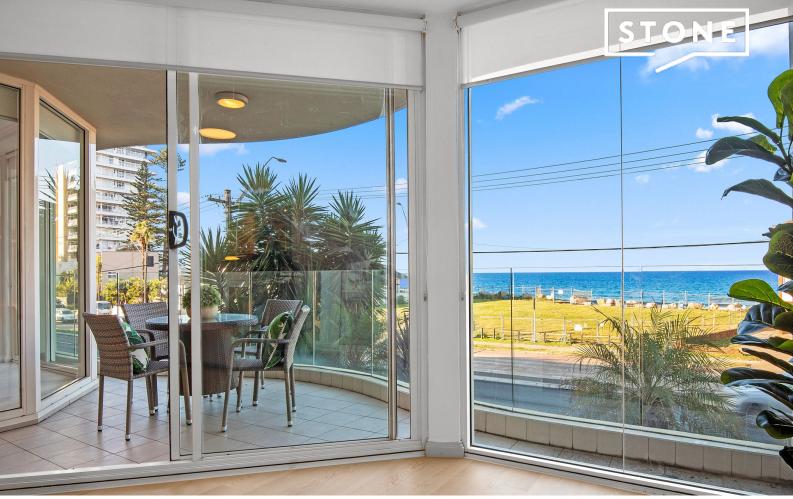

## Beachside sanctuary with beautiful ocean views

Directly across from Collaroy Beach, this stylish apartment in the Bellagio by the Sea complex offers a luxurious resort-like beachside lifestyle with stunning ocean views. The well-proportioned apartment offers an uplifting sense of space and privacy, enhanced by sliding glass doors that flood the interiors with natural light and brand-new flooring.

The thoughtful design ensures warmth in winter and cool sea breezes in summer. Excellent separation between the bedrooms and living areas further enhances the overall sense of comfort and functionality. This layout allows for both shared and private spaces, creating an ideal living environment.