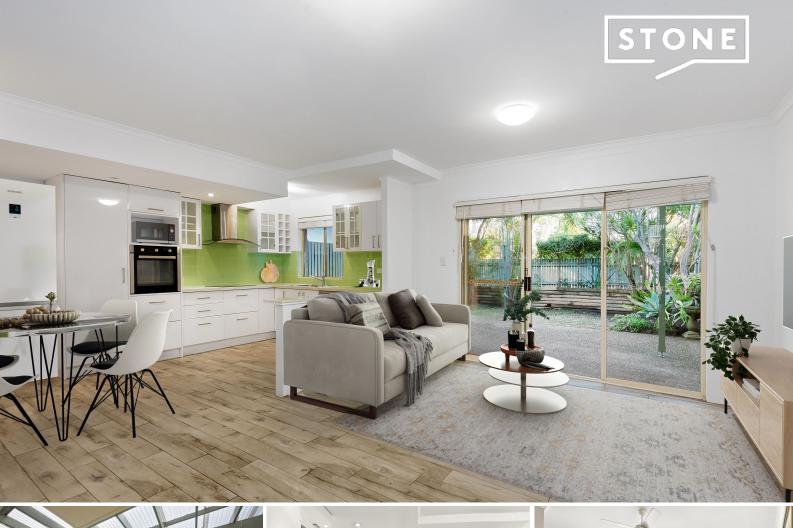

## Spacious townhome with entertainer's courtyard in resort-style complex

Experience the ideal combination of low-maintenance living and a coastal lifestyle. This spacious three-bedroom townhouse features an open-plan living and dining area that seamlessly transitions to an outdoor covered entertaining space and courtyard.

- Spacious open-plan living/dining area leading to the outdoors
- Covered patio and well-maintained garden/courtyard, the perfect spot to relax and entertain
- Second bedroom with built-in, ceiling fan and balcony access