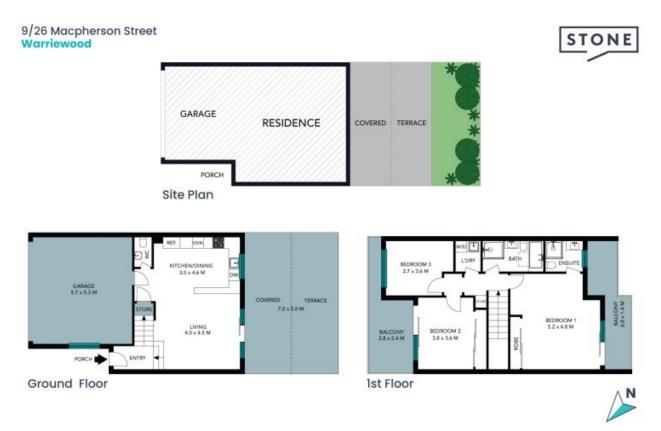

Price: Council Rates: \$404.00 p/q Water Rates: Strata Rates:

ഫി

3

SOLD \$171.00 p/q \$1,452.00 p/q

2

**Greg Duce** 0409 749 287

The site plan and floor plan are not to scale; measurements are indicative and in metres. Bushes and trees are placed for illustration purposes. Plans should not be relied on. Interested parties should make and rely on their own enquiries. All other information provided has been collected from reliable sources but cannot be guaranteed for accuracy. 9/26 Macpherson Street Warriewood

Ground Floor

**1st Floor** 

The floor plan is not to scale; measurements are indicative and in metres. All features included in this 3D plan are for inspiration purposes only. This is not an exact replica of the property or the position of exterior elements. Plans should not be relied on. Interested parties should make and rely on their own enquiries.