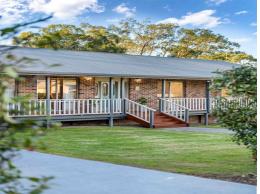

## Owner says sell!!

Auction onsite 12 noon 28/9/24

- Arrange your virtual or in person inspection today!
- Situated with tranquil and leafy views of the Watagan Mountains and Ellalong Farm on a quiet road
- Deluxe Scandi style kitchen with 40mm stone waterfall bench tops to island, double wall ovens, dishwasher, walk in prep pantry and blackbutt timber paneling
- Soaring cathedral ceilings, ducted air, slow combustion fireplace and ceiling fans throughout
- Five generously sized bedrooms, four with ceiling fans, new carpeting and built in robes
- Master with wrap around verandah access, ensuite with floor to ceiling tiles and floating blackbutt vanity
- Recently renovated bathrooms with black tap ware, shampoo nooks and sleek modern finishes
- Expansive elevated wrap around verandah on a fully fenced 1771sqm