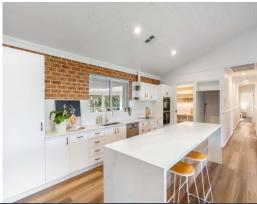

## Owner says sell!!

Auction onsite 12 noon 28/9/24

- Arrange your virtual or in person inspection today!
- Situated with tranquil and leafy views of the Watagan Mountains and Ellalong Farm on a quiet road
- Deluxe Scandi style kitchen with 40mm stone waterfall bench tops to island, double wall ovens, dishwasher, walk in prep pantry and blackbutt timber paneling
- Soaring cathedral ceilings, ducted air, slow combustion fireplace and ceiling fans throughout
- Five generously sized bedrooms, four with ceiling fans, new carpeting and built in robes
- Master with wrap around verandah access, ensuite with floor to ceiling tiles and floating blackbutt vanity
- Recently renovated bathrooms with black tap ware, shampoo nooks and sleek modern finishes
- Expansive elevated wrap around verandah on a fully fenced 1771sqm