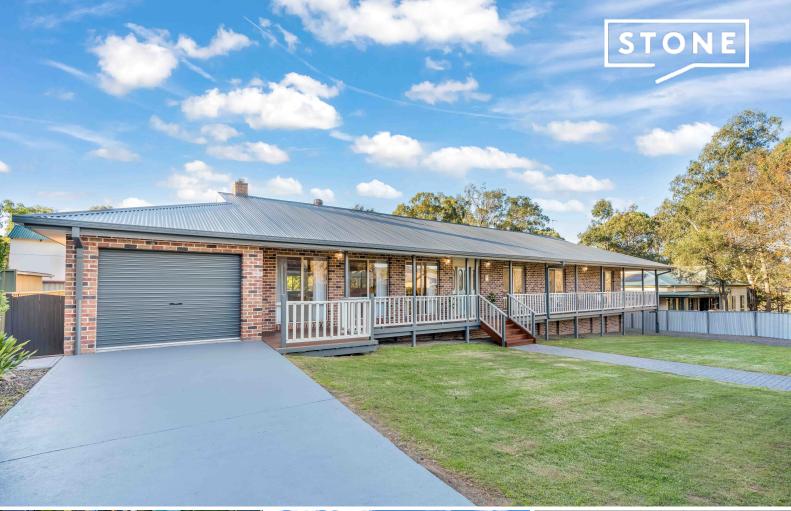

6 Short Street Ellalong, NSW

5 2 4 6

## Owner says sell!!

Auction onsite 12 noon 28/9/24

- Arrange your virtual or in person inspection today!
- Situated with tranquil and leafy views of the Watagan Mountains and Ellalong Farm on a quiet road
- Deluxe Scandi style kitchen with 40mm stone waterfall bench tops to island, double wall ovens, dishwasher, walk in prep pantry and blackbutt timber paneling
- Soaring cathedral ceilings, ducted air, slow combustion fireplace and ceiling fans throughout
- Five generously sized bedrooms, four with ceiling fans, new carpeting and built in robes
- Master with wrap around verandah access, ensuite with floor to ceiling tiles and floating blackbutt vanity
- Recently renovated bathrooms with black tap ware, shampoo nooks and sleek modern finishes
- Expansive elevated wrap around verandah on a fully fenced 1771sqm