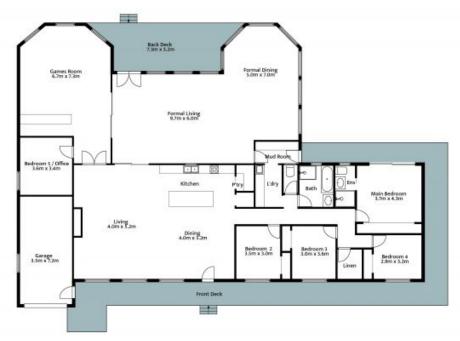

## Owner says sell!!

Auction onsite 12 noon 28/9/24

- Arrange your virtual or in person inspection today!
- Situated with tranquil and leafy views of the Watagan Mountains and Ellalong Farm on a quiet road
- Deluxe Scandi style kitchen with 40mm stone waterfall bench tops to island, double wall ovens, dishwasher, walk in prep pantry and blackbutt timber paneling
- Soaring cathedral ceilings, ducted air, slow combustion fireplace and ceiling fans throughout
- Five generously sized bedrooms, four with ceiling fans, new carpeting and built in robes
- Master with wrap around verandah access, ensuite with floor to ceiling tiles and floating blackbutt vanity
- Recently renovated bathrooms with black tap ware, shampoo nooks and sleek modern finishes
- Expansive elevated wrap around verandah on a fully fenced 1771sqm

## 6 Short Street Ellalong

The site plan and floor plan are not to scale; measurements are indicative and meters, Bushes and trees are placed for illustration purposes, Plan should not be relied on. Interested parties should make and rely on their own enquires, All the other information provided has been collected from reliable sources but cannot be guaranteed for accuracy.