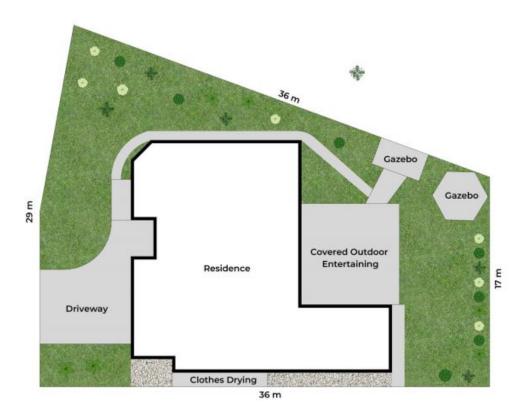

s of the lush front gardens, creating an ideal workspace or reading nook.

Movement through these generous spaces is free flowing with the formal living areas seamlessly leading to a huge kitchen and the adjoining open plan family dining area. This open-plan layout extends to the versatile rumpus room and spacious outdoor entertaining area. The indoor-outdoor spaces flow together to create the ideal settings for gatherings and leis...



Price:

CONTACT AGENT



Claire Franklin 0430 438 889



**Bridgette Griffiths** 0430 445 750



Listens cottensies indeed, all dimensions are in inverse. Star amous indicate the upused direction. This plan and information contained within it for illustrative purposes only and not guaranteed to be exact. Interested parties should make their own encasess.



Lot Area | 815 m<sup>2</sup>

1