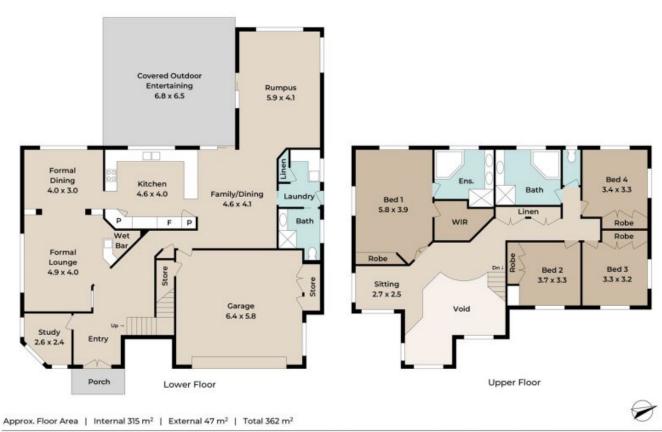

The impressive entrance portico invites you to step through the grand double door entry and be greeted with soaring ceilings and an array of feature windows that bathe the space in natural light. A beautiful staircase leads you upstairs, highlighting the awareness of luxury.

The large study leads off the entrance foyer and with its multiple windows provides tranquil views of the lush front gardens, creating an ideal workspace or reading nook.

Movement through these generous spaces is free flowing with the formal living areas seamlessly leading to a huge kitchen and the adjoining open plan family dining area. This open-plan layout extends to the versatile rumpus room and spacious outdoor entertaining area. The indoor-outdoor spaces flow together to create the ideal settings for gatherings and leis...

Lot Area | 815 m<sup>2</sup>

1