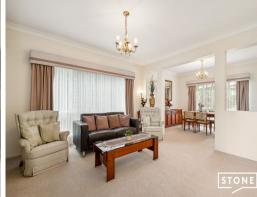

The large study leads off the entrance foyer and with its multiple windows provides tranquil views of the lush front gardens, creating an ideal workspace or reading nook.

Movement through these generous spaces is free flowing with the formal living areas seamlessly leading to a huge kitchen and the adjoining open plan family dining area. This open-plan layout extends to the versatile rumpus room and spacious outdoor entertaining area. The indoor-outdoor spaces flow together to create the ideal settings for gatherings and leis...