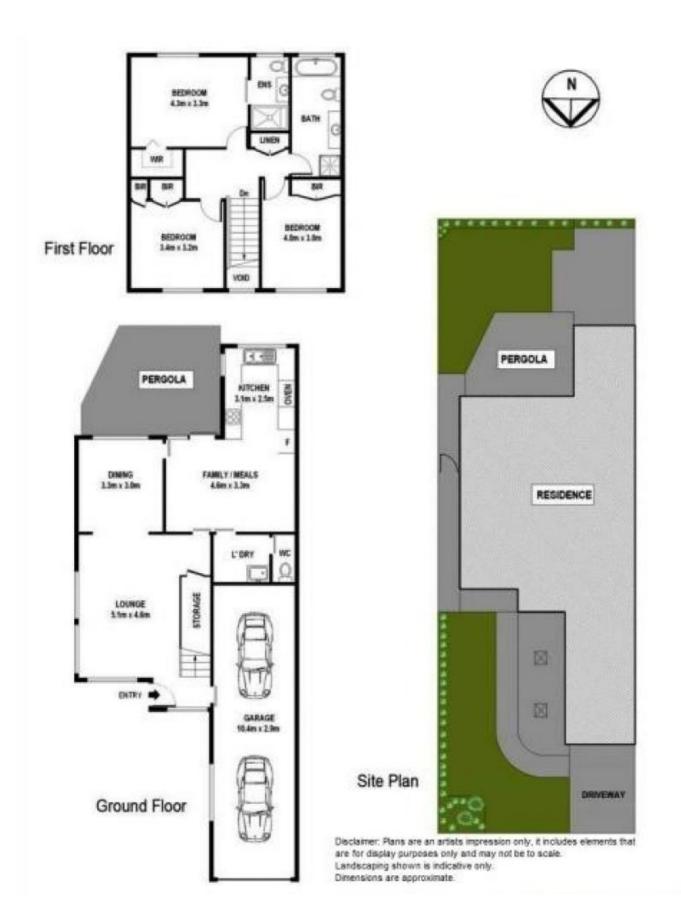

Features include:

- ? Near new paint and floorcoverings
- ? Near new ducted reverse cycle Air conditioning
- ? 3 spacious bedrooms, main with large walk in robe, others with built ins
- ? Ensuite to main bedroom, large main bathroom, additional toilet downstairs
- ? Separate spacious lounge and formal dining
- ? Neat kitchen with updated stainless steel appliances, gas cooking and dishwasher
- opening onto casual meals and living area
- ? Double tandem garage with auto door and internal access
- ? Low maintenance grounds with undercover rear patio.