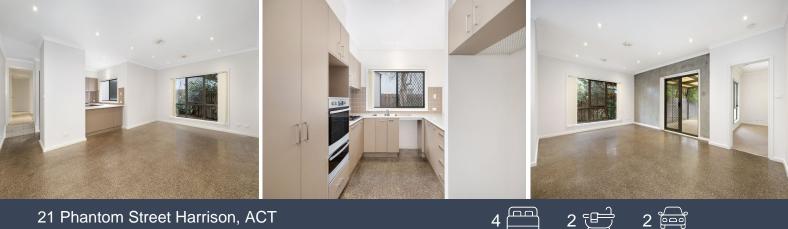

The home boasts a sleek main bathroom, an inviting lounge area, and a sophisticated dining space, all seamlessly flowing into the open-plan family room and gourmet kitchen. Step outside to find a pergola that extends your living space, perfect for entertaining, and a low-maintenance backyard that offers a secure haven for children and pets.

## 21 Phantom Street Harrison