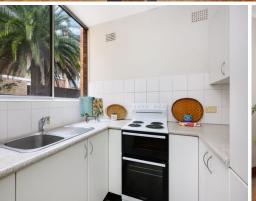

## Tightly held full brick classic makes awesome starting point

Set well back on a battle-axe block, this full brick security apartment delivers outstanding appeal for first home owners or investors with its generous interior layout and north facing orientation. Offered for sale for the first time in 21 years, and a steady rental unit, it provides instant comfort with a modern kitchen and revitalised bathroom. Unexpected elegance is showcased in the stunning parquet floors that run throughout the interiors, matched by fresh paint. Parking is accessed via Murray Lane to the rear making it easy to come and go. Footsteps to buses, stroll to Artarmon rail, pleasant walk to Lane Cove canopy.

- Full brick and concrete slab security strata building of 12 apartments
- Set well back from the street with a north orientation and leafy outlook
- Large open plan living and dining, bank of windows opens to the balcony
- Stunning parquet floors, fresh paint, and large windows add a sense of space
- Neat and tidy modern kitchen with a cooktop, oven, and separate grill
- Two ample double bedrooms, both with expansive sliding mirror robes