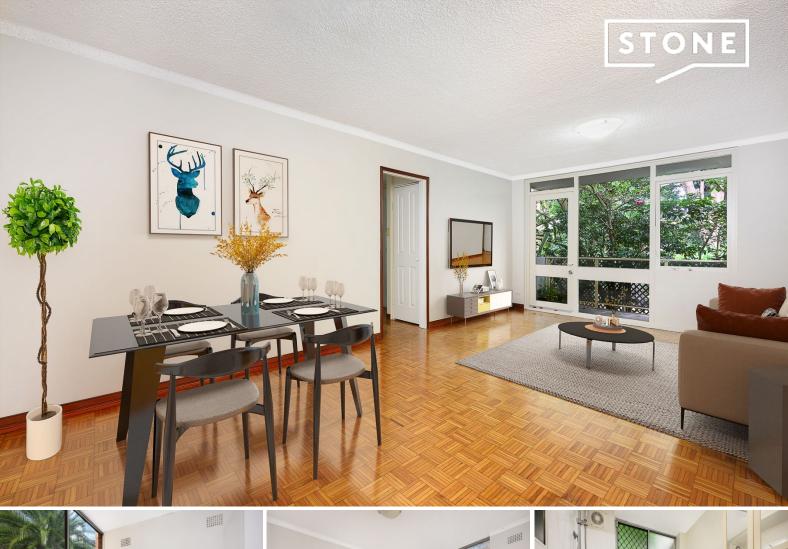

## Tightly held full brick classic makes awesome starting point

Set well back on a battle-axe block, this full brick security apartment delivers outstanding appeal for first home owners or investors with its generous interior layout and north facing orientation. Offered for sale for the first time in 21 years, and a steady rental unit, it provides instant comfort with a modern kitchen and revitalised bathroom. Unexpected elegance is showcased in the stunning parquet floors that run throughout the interiors, matched by fresh paint. Parking is accessed via Murray Lane to the rear making it easy to come and go. Footsteps to buses, stroll to Artarmon rail, pleasant walk to Lane Cove canopy.

- Full brick and concrete slab security strata building of 12 apartments
- Set well back from the street with a north orientation and leafy outlook
- Large open plan living and dining, bank of windows opens to the balcony
- Stunning parquet floors, fresh paint, and large windows add a sense of space
- Neat and tidy modern kitchen with a cooktop, oven, and separate grill
- Two ample double bedrooms, both with expansive sliding mirror robes