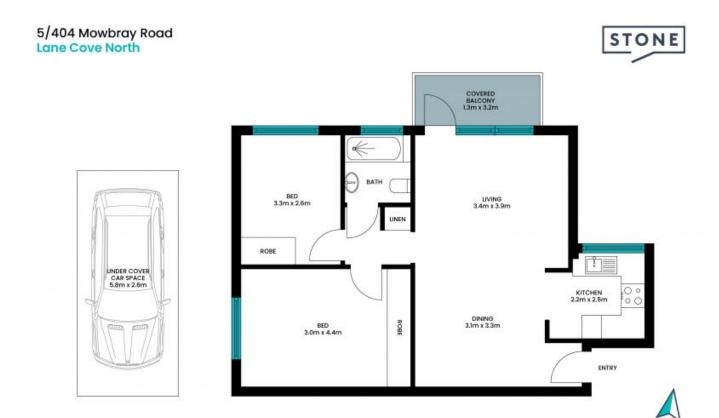

## 5/404 Mowbray Road Lane Cove North COVERED BAICONY LIJM x 3.2m LINEN LINEN LINEN LINEN LINEN LINEN LINEN LINEN AMD 3.4m x 3.9m LINEN AMD 3.4m x 3.3m LINEN AMD 3.4m x 3.3m LINEN AMD 3.4m x 3.3m AMD 3.4m x 3.3m LINEN AMD 3.4m x 3.4m AMD 3.4m x 3.4m AMD 3.4m x 3.4m LINEN AMD 3.4m x 3.4m AMD 3.4m x 3.4m LINEN AMD 3.4m

The site plan and floor plan are not to scale; measurements are indicative and in metres. Bushes and trees are placed for illustration purposes. Plans should not be relied on. Interested parties should make and rely on their own enquiries. All other information provided has been collected from reliable sources but cannot be guaranteed for accuracy.