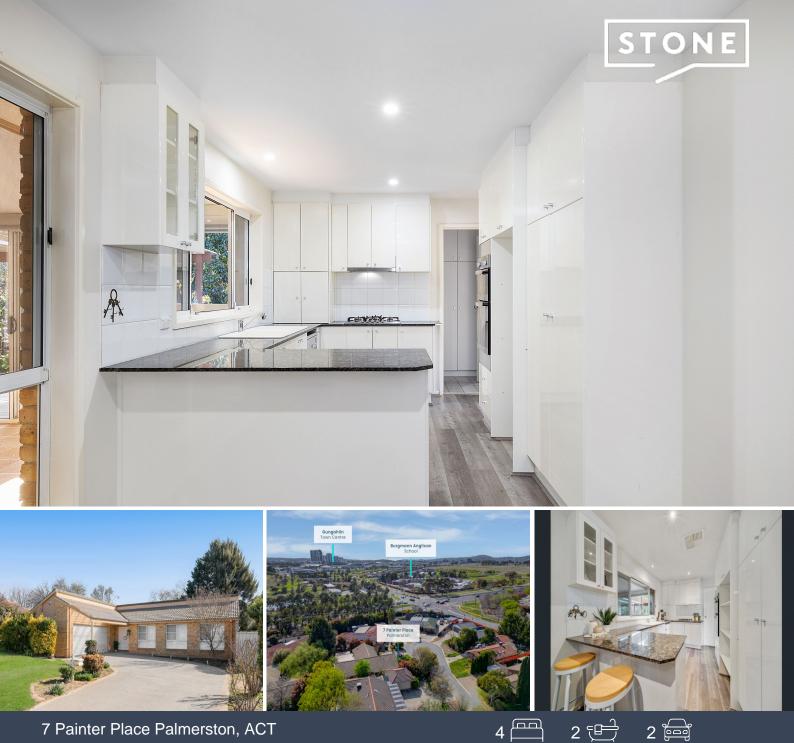

## 7 Painter Place Palmerston, ACT

## Spacious Family Retreat in Prime Gungahlin Location

This spacious architect-designed 4-bedroom home is perfectly positioned at the end of a quiet cul-de-sac on a generous 689 sqm block, offering the ideal family lifestyle in one of Gungahlin's most desirable suburbs. Thoughtfully crafted with families in mind, the property provides ample space and privacy, all within close reach of schools, shops, parks, and public transport.

Comfort is ensured year-round with ducted gas heating and evaporative cooling throughout the home. Step outside to a north-facing covered deck, surrounded by established gardens, perfect for outdoor dining or simply enjoying the sunshine....

- Features Overview:...
- Single level floorplan
- NBN connected with FTTP
- Age: 30 years (built in 1994)

Price:

4

\$1,049,000+

2 단

Alex Ogbonna 0423 535 024