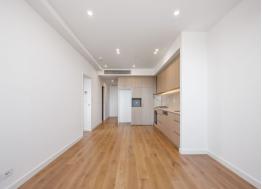

## Features include:

- Contemporary open-concept design adorned with high-end finishes and spacious entertaining balcony
- Well-appointed gourmet kitchen featuring top-of-the-line appliances, stone countertops, and ample storage
- Master bedroom complete with built-in wardrobes
- Elegant main bathroom boasting marble features
- Ducted air-conditioning throughout, internal laundry, secure building with lift access
- Single secure car space and storage cage
- Communal gardens, rooftop terrace, and BBQ areas for residents' enjoyment