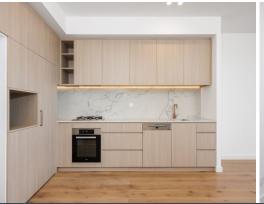

## Features include:

- Contemporary open-concept design adorned with high-end finishes and spacious entertaining balcony
- Well-appointed gourmet kitchen featuring top-of-the-line appliances, stone countertops, and ample storage
- Master bedroom complete with built-in wardrobes
- Elegant main bathroom boasting marble features
- Ducted air-conditioning throughout, internal laundry, secure building with lift access
- Single secure car space and storage cage
- Communal gardens, rooftop terrace, and BBQ areas for residents' enjoyment