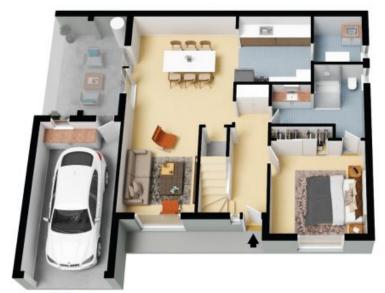

Perfectly designed for the downsizer with a well planned layout. Master bedroom on the entry level with spacious dual access bathroom, 2 bedrooms and full bathroom upstairs.

The living space offers comfort and space to an open plan living, dining out to a private covered courtyard, single lock-up garage and driveway parking. To the front a sunny north facing privately fenced garden perfect to sit and enjoy.

First Floor

The floor plan is not to scale; measurements are indicative and in metres. All features included in this 3D plan are for inspiration purposes only.

This is not an exact replica of the property or the position of exterior elements. Plans should not be relied an Interested parties should make and rely on their own enquiries.