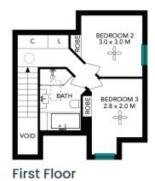

Perfectly designed for the downsizer with a well planned layout. Master bedroom on the entry level with spacious dual access bathroom, 2 bedrooms and full bathroom upstairs.

The living space offers comfort and space to an open plan living, dining out to a private covered courtyard, single lock-up garage and driveway parking. To the front a sunny north facing privately fenced garden perfect to sit and enjoy.

First Floor

The floor plan is not to scale; measurements are indicative and in metres. All features included in this 3D plan are for inspiration purposes only.

This is not an exact replica of the property or the position of exterior elements. Plans should not be relied an Interested parties should make and rely on their own enquiries.