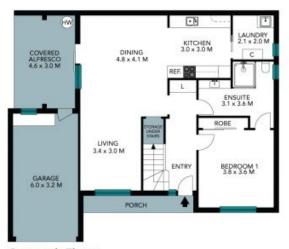

Perfectly designed for the downsizer with a well planned layout. Master bedroom on the entry level with spacious dual access bathroom, 2 bedrooms and full bathroom upstairs.

The living space offers comfort and space to an open plan living, dining out to a private covered courtyard, single lock-up garage and driveway parking. To the front a sunny north facing privately fenced garden perfect to sit and enjoy.

If you are looking to downsize without compromise this could tick all the boxes for you.

Features:

Price:

Sold by Dean & Di Finch 0425 214 866

**Dean Finch** 0425 214 866

**Di Finch** 0425 226 180

•••

Ground Floor

The site plan and floor plan are not to scale; measurements are indicative and in metres. Bushes and trees are placed for illustration purposes. Plans should not be relied on. Interested parties should make and rely on their own enquiries. All other information provided has been collected from reliable sources but cannot be guaranteed for accuracy.