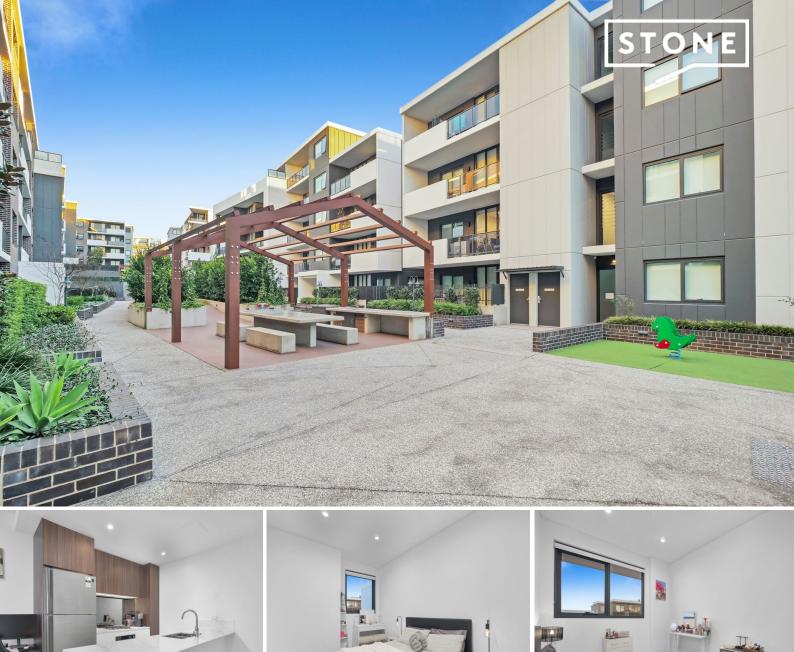

## Modern 2-bedroom apartment in prime Schofields location

Price:

2

ഫ

\$549,000 - \$589,000

ومع

2

Situated in one of the most sought-after areas of Schofields, this exquisite two-bedroom apartment offers an unbeatable blend of style and convenience. Nestled within the prestigious Galungarra Public School catchment area and just a short five-minute stroll to Schofields Train Station and Schofields Village Shopping Centre, this property presents an exceptional opportunity.

Step inside and be greeted by a spacious, light-filled open-plan kitchen, living, and dining area. The seamless flow between these spaces, enhanced by glass sliding doors leading to the balcony, creates the perfect harmony of indoor and outdoor living, ideal for entertaining.