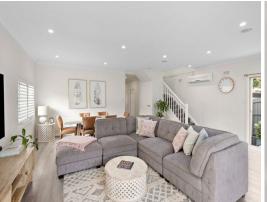

- Open concept family living/dining extending out to large paved outdoor entertaining area and private backyard with child-friendly lawn and low-maintenance garden
- Caesarstone kitchen with breakfast bar and European appliances, including gas cooktop, and looking out to backyard
- Downstairs guest accommodation with walk-thru robe, ensuite, separate study and living area opening out onto generous covered terrace with leafy outlook
- Luxe master suite with air conditioning, built-in robes and opening out onto covered balcony with elevated views to the ocean and Manly's eastern hill
- Freshly-painted inside and out with plantation shutters throughout