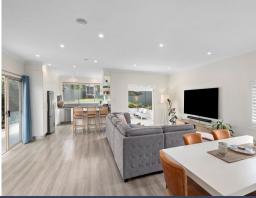

- Open concept family living/dining extending out to large paved outdoor entertaining area and private backyard with child-friendly lawn and low-maintenance garden
- Caesarstone kitchen with breakfast bar and European appliances, including gas cooktop, and looking out to backyard
- Downstairs guest accommodation with walk-thru robe, ensuite, separate study and living area opening out onto generous covered terrace with leafy outlook
- Luxe master suite with air conditioning, built-in robes and opening out onto covered balcony with elevated views to the ocean and Manly's eastern hill
- Freshly-painted inside and out with plantation shutters throughout