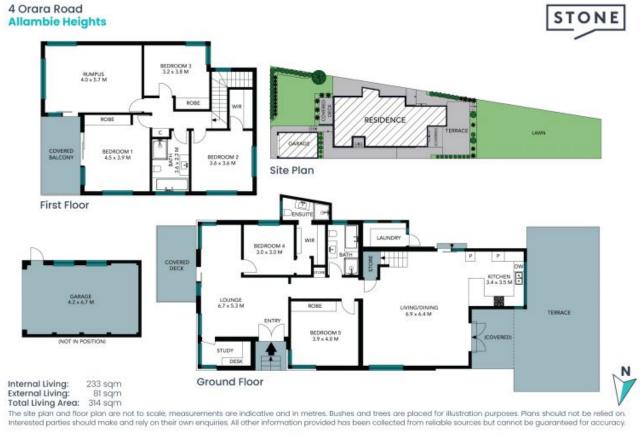

4 Orara Road Allambie Heights, NSW

5 🕮

3 🖽

## Bright and spacious family entertainer with ocean views

Designed with family life firmly in mind, this bright, beautifully-presented home offers the ideal setting for modern family living and entertaining with a floorplan that offers all the space and versatility a growing family could desire. Boasting an elevated aspect with district and ocean views to Manly, this appealing coastal-style home rests on a 663.9sqm block positioned in a quiet cul-de-sac offering ease of access to city and local buses, schools, beaches and entertainment as well as Warringah Mall.

- Open concept family living/dining extending out to large paved outdoor entertaining area and private backyard with child-friendly lawn and low-maintenance garden
- Caesarstone kitchen with breakfast bar and European appliances, including gas cooktop, and looking out to backyard
- Downstairs guest accommodation with walk-thru robe, ensuite, separate study and living area opening out onto generous covered terrace with leafy outlook
- Luxe master suite with air conditioning, built-in robes and opening out onto covered balcony with elevated views to the ocean and Manly's eastern hill
- Freshly-painted inside and out with plantation shutters throughout

## 4 Orara Road Allambie Heights

The floor plan is not to scale; measurements are indicative and in metres. All features included in this 3D plan are for inspiration purposes only.

This is not an exact replica of the property or the position of exterior elements. Plans should not be relied on. Interested parties should make and rely on their own enquiries.