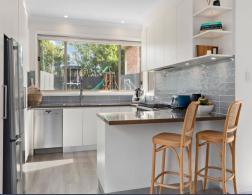

- Open concept family living/dining extending out to large paved outdoor entertaining area and private backyard with child-friendly lawn and low-maintenance garden
- Caesarstone kitchen with breakfast bar and European appliances, including gas cooktop, and looking out to backyard
- Downstairs guest accommodation with walk-thru robe, ensuite, separate study and living area opening out onto generous covered terrace with leafy outlook
- Luxe master suite with air conditioning, built-in robes and opening out onto covered balcony with elevated views to the ocean and Manly's eastern hill
- Freshly-painted inside and out with plantation shutters throughout