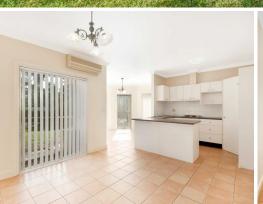

## Features:

- 4 bedrooms, each with built-in-robes.
- Master bedroom with a walk-in robe and en-suite.
- Modern kitchen, equipped with gas cooking.
- Split-system air conditioning (cooling only) and gas heating points.
- Separate lounge and dining areas, plus a cozy family room.
- Tiled living rooms and hallways, with carpet in the bedrooms.
- Double carport.