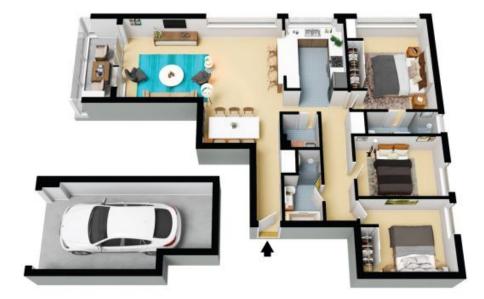

The top-floor apartment's generous footprint spans from a sleek new kitchen with breakfast bench, to a sizeable dining area, lounge and enclosed glass balcony, all soaking up azure views across Botany Bay.

**Sam Abbas** 0406 750 075

**Melanie Marques** 

0402 350 734

www.stonerealestate.com.au

The floor plan is not to scale; measurements are indicative and in metres. All features included in this 3D plan are for inspiration purposes only.

This is not an exact replica of the property or the position of exterior elements. Plans should not be relied on. Interested parties should make and rely on their own enquiries.