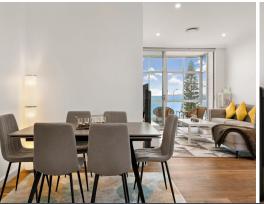

The top-floor apartment's generous footprint spans from a sleek new kitchen with breakfast bench, to a sizeable dining area, lounge and enclosed glass balcony, all soaking up azure views across Botany Bay.