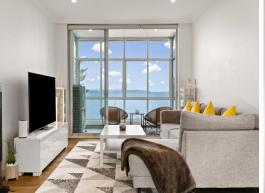

The top-floor apartment's generous footprint spans from a sleek new kitchen with breakfast bench, to a sizeable dining area, lounge and enclosed glass balcony, all soaking up azure views across Botany Bay.