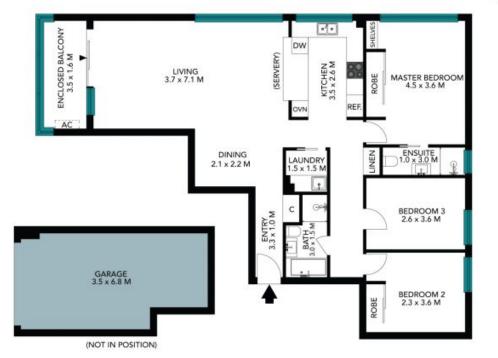

The top-floor apartment's generous footprint spans from a sleek new kitchen with breakfast bench, to a sizeable dining area, lounge and enclosed glass balcony, all soaking up azure views across Botany Bay.

## Property Features:

- Directly across from the beach, boasts uninterrupted water views
- Fully renovated with floorboards, ducted AC and downlights

Inspect: Saturday, 21st September 2024 9:30 - 10:00

**Price:** FOR SALE | \$1,495,000

**Sam Abbas** 0406 750 075

**Melanie Marques** 

0402 350 734

www.stonerealestate.com.au

The floor plan is not to scale; measurements are indicative and in metres. All features included in this 3D plan are for inspiration purposes only.

This is not an exact replica of the property or the position of exterior elements. Plans should not be relied on. Interested parties should make and rely on their own enquiries.