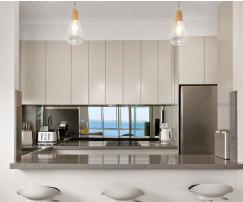

The top-floor apartment's generous footprint spans from a sleek new kitchen with breakfast bench, to a sizeable dining area, lounge and enclosed glass balcony, all soaking up azure views across Botany Bay.

## Property Features:

- Directly across from the beach, boasts uninterrupted water views
- Fully renovated with floorboards, ducted AC and downlights

Inspect: Saturday, 21st September 2024 9:30 - 10:00

**Price:** FOR SALE | \$1,495,000