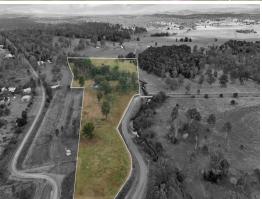

Make your dreams of country comfort a reality by utilising the 8.17ha (approximately 20 Acres) for development. The lush pastures also provide great feeding ground for cattle.

This expansive piece of land falls along the Brisbane Valley Rail Trail.

Buy this land to be surrounded by parks and open land.

- approximately 7 minutes to Fernvale shops and Fernvale.
- approximately 20 minutes to Ipswich city centre.
- approximately 45 minutes to Brisbane CBD