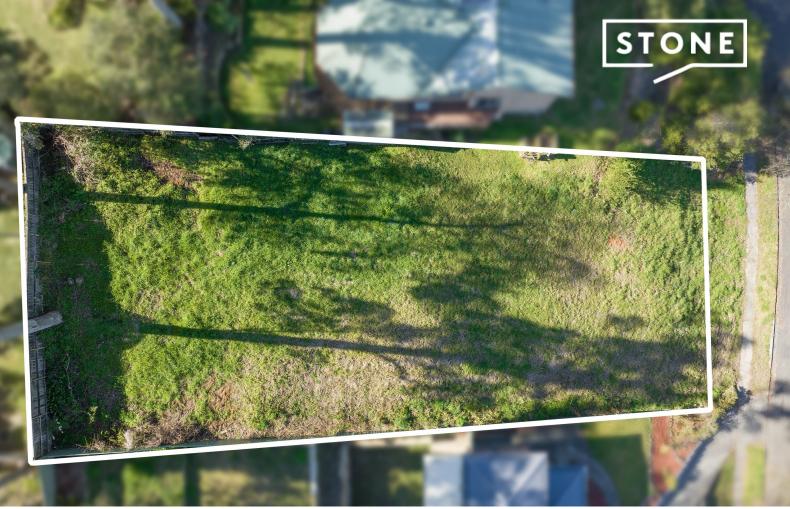

## Your Dream Home Awaits!

Welcome to 62 Woodview Avenue, Lisarow where tranquility meets opportunity on this stunning 897m2 block of land. Nestled in the heart of nature, this picturesque parcel of land offers the perfect canvas for crafting your dream home.

## Key Features:

Serene Surroundings: Immerse yourself in the beauty of nature with lush greenery and peaceful surroundings.

Prime Lication: Located in the highly sort after area of Lisarow, enjoy convenient access to amenities, schools, transportation, Lisarow train station and Lisarow Shopping Plaza, while still maintaining a sense of privacy.

Flexible Design Options: Let your imagination run wild with the freedom to design and build a home that perfectly reflects your lifestyle and preferences.

Don't miss out on this rare opportunity to secure your slice of paradise at 62 Woodview Avenue Lisarow.