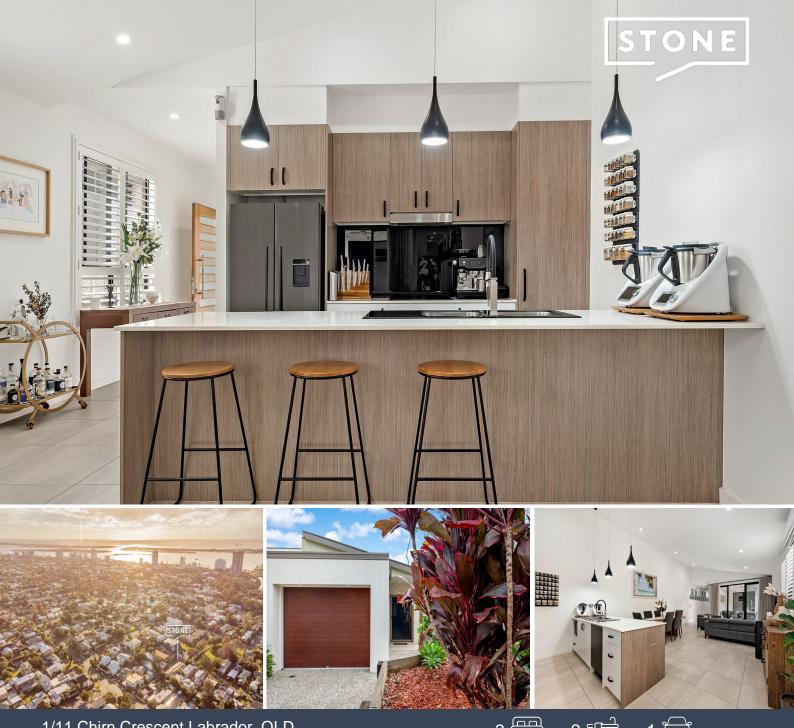

## Exquisite sanctuary at tranquil parkside address

Welcome to this stunning north east facing duplex where style and modern luxury combine to create a superb setting for you to enjoy a dream family lifestyle.

The flowing single level layout offers an abundance of space for those who love to live comfortably both indoors and out.

From here it's a stroll across Chirn Park to cafes, restaurants or shops, and a short bike

ride from the Broadwater.

- Open plan living/dining area with high ceilings, bathed in northern sunshine
- Private entertaining patio, serene retreat with spa and deck for sunset drinks

- Kitchen with induction cooktop, stone benches and new multifunctional oven, Asko dishwasher