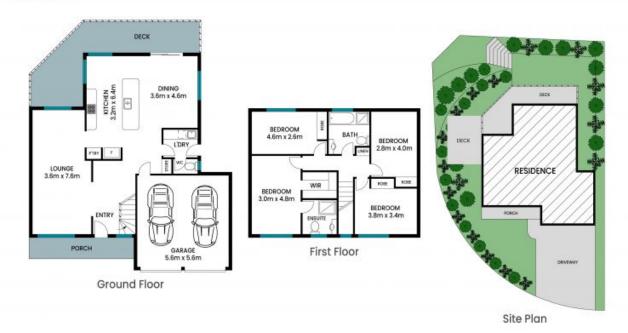

## 1 The Rise Lisarow

Internal Area: 161 sqm External Area: 33 sqm Garage Area: 31 sqm Total Area: 225 sqm

PLEASE NOTE: These Floor and Site Plans have been generated for marketing purposes and are to be used as a guide only.
While all care is taken, no guarantee can be given in respect of accuracy, sizes and dimensions are approximate, actual may vay.