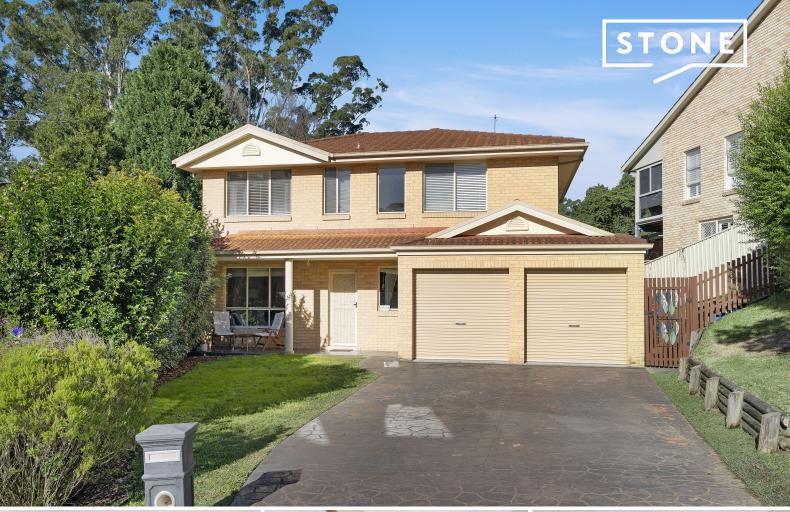

1 The Rise Lisarow, NSW

4 🕮

2 5号

2

## Features include:

- Quality built family residence with instant street appeal; showcasing a solid blond brick and tile construction, framed by established trees and gardens.
- Covered front porch welcoming you into a dedicated foyer.
- Sunlit loungeroom with immersive leafy views from every window.
- Gourmet galley style kitchen boasting gleaming stone countertops, a selection of superior appliances, abundance of bench + cupboard space & built in wine storage.
- Stylish dining area positioned adjacent to the kitchen, bringing everyone together before flowing out to a superb timber al fresco entertaining deck with multiple areas to sit and relax; a fantastic flow for effortless family living and elegant entertaining.
- Spacious master suite with own en-suite bathroom + walk in robe.
- Three additional bedrooms, all generously proportioned with built in robes.
- Striking family bathroom with designer fixtures and statement freestanding bathtub.