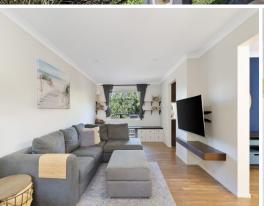

## Features include:

- Quality built family residence with instant street appeal; showcasing a solid blond brick and tile construction, framed by established trees and gardens.
- Covered front porch welcoming you into a dedicated foyer.
- Sunlit loungeroom with immersive leafy views from every window.
- Gourmet galley style kitchen boasting gleaming stone countertops, a selection of superior appliances, abundance of bench + cupboard space & built in wine storage.
- Stylish dining area positioned adjacent to the kitchen, bringing everyone together before flowing out to a superb timber al fresco entertaining deck with multiple areas to sit and relax; a fantastic flow for effortless family living and elegant entertaining.
- Spacious master suite with own en-suite bathroom + walk in robe.
- Three additional bedrooms, all generously proportioned with built in robes.
- Striking family bathroom with designer fixtures and statement freestanding bathtub.