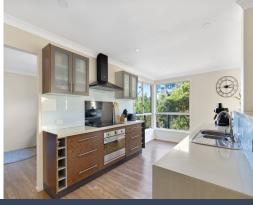

## Features include:

- Quality built family residence with instant street appeal; showcasing a solid blond brick and tile construction, framed by established trees and gardens.
- Covered front porch welcoming you into a dedicated foyer.
- Sunlit loungeroom with immersive leafy views from every window.
- Gourmet galley style kitchen boasting gleaming stone countertops, a selection of superior appliances, abundance of bench + cupboard space & built in wine storage.
- Stylish dining area positioned adjacent to the kitchen, bringing everyone together before flowing out to a superb timber al fresco entertaining deck with multiple areas to sit and relax; a fantastic flow for effortless family living and elegant entertaining.
- Spacious master suite with own en-suite bathroom + walk in robe.
- Three additional bedrooms, all generously proportioned with built in robes.
- Striking family bathroom with designer fixtures and statement freestanding bathtub.