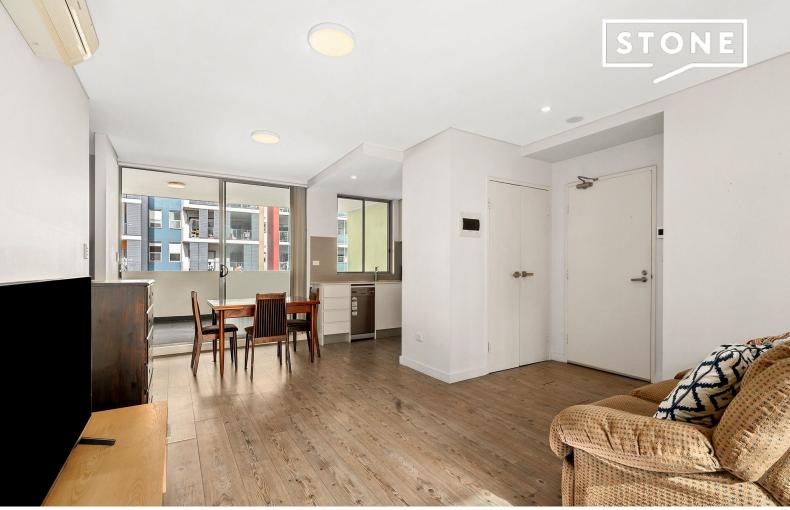

## Convenient and Contemporary one-bedder - Total Size 105 sqm

Start your property journey in marvellous style in this bright and airy indoor-outdoor one-bedroom apartment.

Ideal for city commuters seeking convenience and local lifestyle amenity, the contemporary pad provides spacious open-plan living, with large balconies on either side. Enjoy cross-flow ventilation and northerly sunshine, plus abundant space to entertain, in the cleverly designed, free-flowing space.

Park securely and reach the CBD in a few minutes, with express trains, shops and dining mere footsteps away. A cycling track on the doorstep connects to the city, inner-west, Cooks River and Botany Bay beaches, making this a location where urban convenience and natural beauty harmoniously unite.