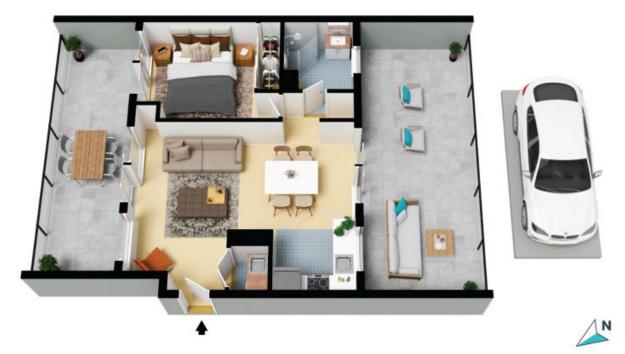

## Convenient and Contemporary one-bedder - Total Size 105 sqm

Start your property journey in marvellous style in this bright and airy indoor-outdoor one-bedroom apartment.

Ideal for city commuters seeking convenience and local lifestyle amenity, the contemporary pad provides spacious open-plan living, with large balconies on either side. Enjoy cross-flow ventilation and northerly sunshine, plus abundant space to entertain, in the cleverly designed, free-flowing space.

Property Features:

Price:

FOR SALE | \$569,000

**Sam Abbas** 0406 750 075

**Sam Abbas** 0406 750 075

•••

The floor plan is not to scale; measurements are indicative and in metres. All features included in this 3D plan are for inspiration purposes only.

This is not an exact replica of the property or the position of exterior elements. Plans should not be relied on. Interested parties should make and rely on their own enquiries.