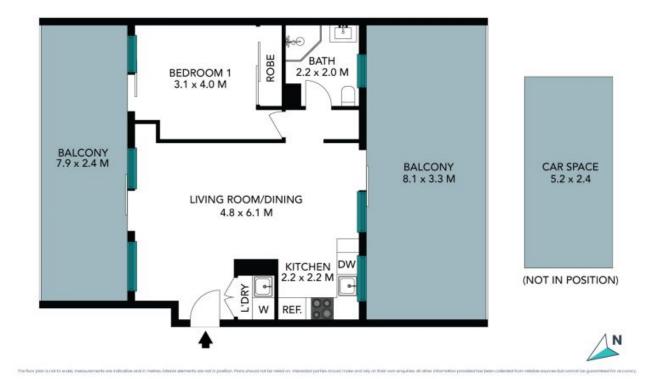

## Convenient and Contemporary one-bedder - Total Size 105 sqm

Start your property journey in marvellous style in this bright and airy indoor-outdoor one-bedroom apartment.

Ideal for city commuters seeking convenience and local lifestyle amenity, the contemporary pad provides spacious open-plan living, with large balconies on either side. Enjoy cross-flow ventilation and northerly sunshine, plus abundant space to entertain, in the cleverly designed, free-flowing space.

Property Features:

Price:

FOR SALE | \$569,000

**Sam Abbas** 0406 750 075

**Sam Abbas** 0406 750 075

•••

The floor plan is not to scale; measurements are indicative and in metres. All features included in this 3D plan are for inspiration purposes only.

This is not an exact replica of the property or the position of exterior elements. Plans should not be relied on. Interested parties should make and rely on their own enquiries.