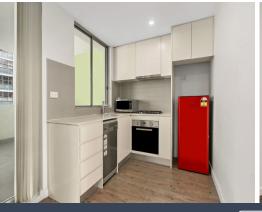

## Convenient and Contemporary one-bedder - Total Size 105 sqm

Start your property journey in marvellous style in this bright and airy indoor-outdoor one-bedroom apartment.

Ideal for city commuters seeking convenience and local lifestyle amenity, the contemporary pad provides spacious open-plan living, with large balconies on either side. Enjoy cross-flow ventilation and northerly sunshine, plus abundant space to entertain, in the cleverly designed, free-flowing space.

Park securely and reach the CBD in a few minutes, with express trains, shops and dining mere footsteps away. A cycling track on the doorstep connects to the city, inner-west, Cooks River and Botany Bay beaches, making this a location where urban convenience and natural beauty harmoniously unite.