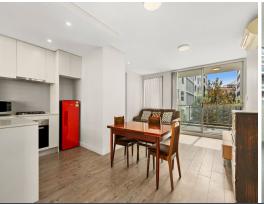

## Convenient and Contemporary one-bedder - Total Size 105 sqm

Start your property journey in marvellous style in this bright and airy indoor-outdoor one-bedroom apartment.

Ideal for city commuters seeking convenience and local lifestyle amenity, the contemporary pad provides spacious open-plan living, with large balconies on either side. Enjoy cross-flow ventilation and northerly sunshine, plus abundant space to entertain, in the cleverly designed, free-flowing space.

Park securely and reach the CBD in a few minutes, with express trains, shops and dining mere footsteps away. A cycling track on the doorstep connects to the city, inner-west, Cooks River and Botany Bay beaches, making this a location where urban convenience and natural beauty harmoniously unite.