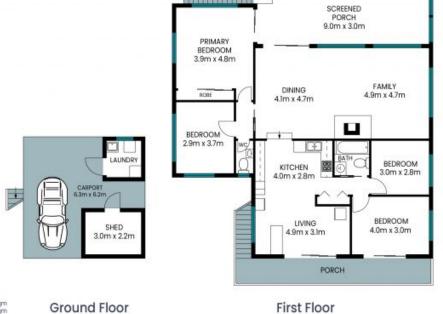

## 76 Wolseley Avenue **Tacoma**

+

Internal Area: External Area: Carport Area: Shed Area: Laundry Area: Total Area: 130sqm 42 sqm 26 sqm 7 sqm 3 sqm 208 sqm

First Floor

PLEASE NOTE: These Floor and Site Plans have been generated for marketing purposes and are to be used as a guide only. While all care is taken, no guarantee can be given in respect of accuracy, sizes and dimensions are approximate, actual may vary.