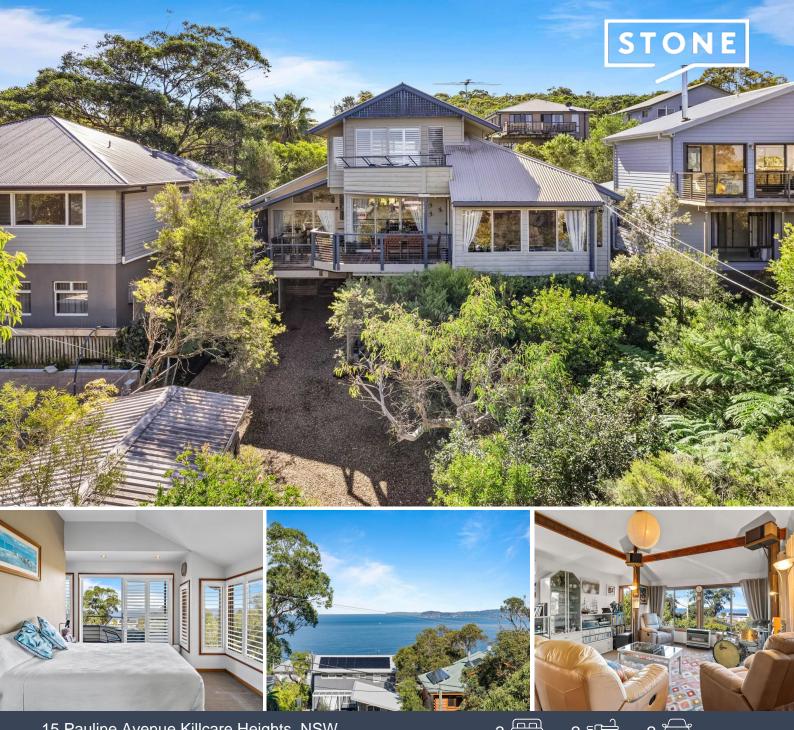

## 15 Pauline Avenue Killcare Heights, NSW

## Charming coastal retreat with stunning water views offered for the first time!

Welcome to "Piganbilli", your private coastal retreat, offering unparalleled charm and breathtaking water views out to Palm Beach.

Nestled amidst the natural beauty of Bouddi National Park, this distinguished property presents a rare opportunity to own a slice of paradise just over an hour north of Sydney.

Ascend to the top floor, dedicated entirely to the large master retreat, complete with an en-suite and built-in robes. Awaken to the gentle sounds of nature and panoramic water views, then indulge in the serenity of your private deck, the perfect spot to savour your morning coffee or watch the sunset in tranquillity. ...