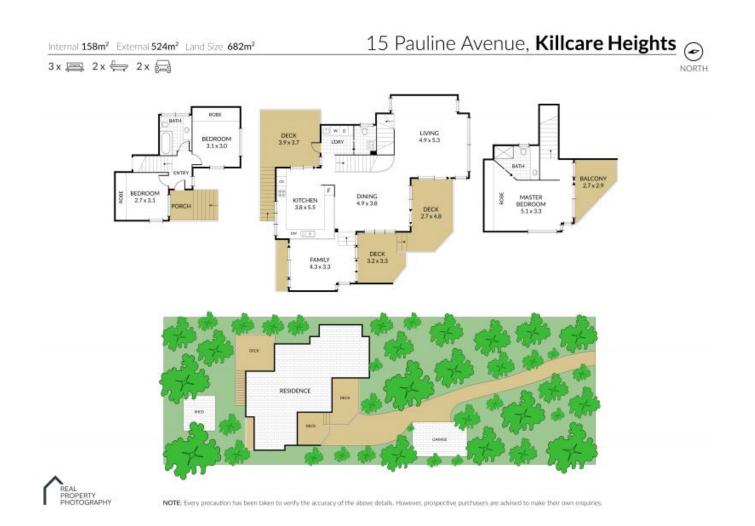

lleled charm and breathtaking water views out to Palm Beach.

Nestled amidst the natural beauty of Bouddi National Park, this distinguished property presents a rare opportunity to own a slice of paradise just over an hour north of Sydney.

Ascend to the top floor, dedicated entirely to the large master retreat, complete with an en-suite and built-in robes. Awaken to the gentle sounds of nature and panoramic water views, then indulge in the serenity of your private deck, the perfect spot to savour your morning coffee or watch the sunset in tranquillity. ...

Price: Unconditional Water Rates:

3

Council Rates: \$3,127.79/year (approx) \$994.02/year (approx)

2 ومع

2 단



Zen Frediani 0499 266 252



**Helen Hughes** 0418 220 622

Available to inspect by appointment and open home....

...