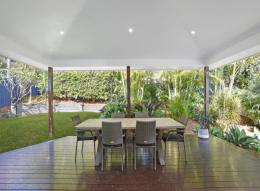

The gourmet kitchen is a chef's dream, featuring top appliances, sleek countertops, and ample storage space. Large glass doors lead out to a private entertaining area, where you can dine all year round surrounded by lush greenery and the soothing sounds of nature. The perfect BBQ area for enjoying lazy afternoons with loved ones....