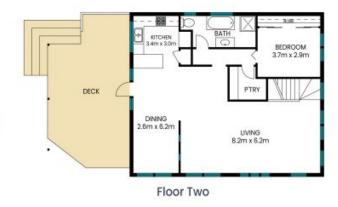

## 30 Mermaid Drive Bateau Bay

Floor One

Internal Area: 174 sqm External Area: 61 sqm Garage Area: 29 sqm Total Area: 264 sqm

PLEASE NOTE: These Floor and Site Plans have been generated for marketing purposes and are to be used as a guide only. While all care is taken, no guarantee can be given in respect of accuracy, sizes and dimensions are approximate, actual may vary.