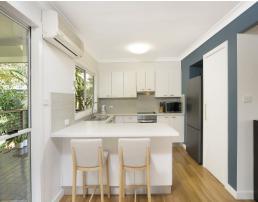

The gourmet kitchen is a chef's dream, featuring top appliances, sleek countertops, and ample storage space. Large glass doors lead out to a private entertaining area, where you can dine all year round surrounded by lush greenery and the soothing sounds of nature. The perfect BBQ area for enjoying lazy afternoons with loved ones....