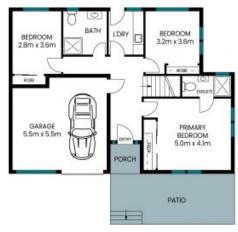

## 30 Mermaid Drive Bateau Bay

Floor One

Internal Area: 174 sqm External Area: 61 sqm Garage Area: 29 sqm Total Area: 264 sqm

PLEASE NOTE: These Floor and Site Plans have been generated for marketing purposes and are to be used as a guide only. While all care is taken, no guarantee can be given in respect of accuracy, sizes and dimensions are approximate, actual may vary.