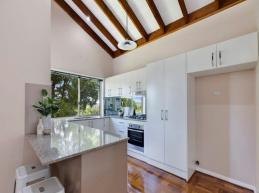

Upon entering, you are welcomed into a spacious foyer, setting the tone for the rest of the home. Gleaming floors flow seamlessly throughout the main level, complemented by an abundance of natural light that filters in through large windows, creating an inviting ambiance.