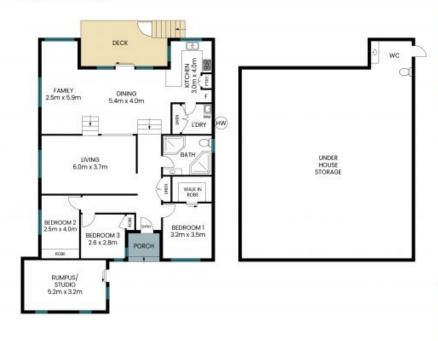

## 23 Berne Street Bateau Bay

Site Plan

Internal Area: 283 sqm External Area: 15 sqm Total Area: 298 sqm

PLEASE NOTE: These Floor and Site Plans have been generated for marketing purposes and are to be used as a guide only. While all care is taken, no guarantee can be given in respect of accuracy, sizes and dimensions are approximate, actual may vary.