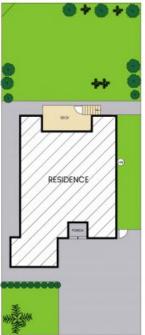

## 23 Berne Street Bateau Bay

Site Plan

Internal Area: 283 sqm External Area: 15 sqm Total Area: 298 sqm

PLEASE NOTE: These Floor and Site Plans have been generated for marketing purposes and are to be used as a guide only. While all care is taken, no guarantee can be given in respect of accuracy, sizes and dimensions are approximate, actual may vary.