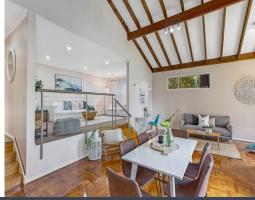

Upon entering, you are welcomed into a spacious foyer, setting the tone for the rest of the home. Gleaming floors flow seamlessly throughout the main level, complemented by an abundance of natural light that filters in through large windows, creating an inviting ambiance.