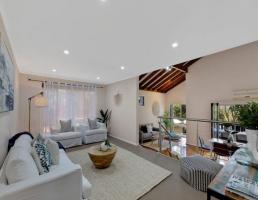

Upon entering, you are welcomed into a spacious foyer, setting the tone for the rest of the home. Gleaming floors flow seamlessly throughout the main level, complemented by an abundance of natural light that filters in through large windows, creating an inviting ambiance.